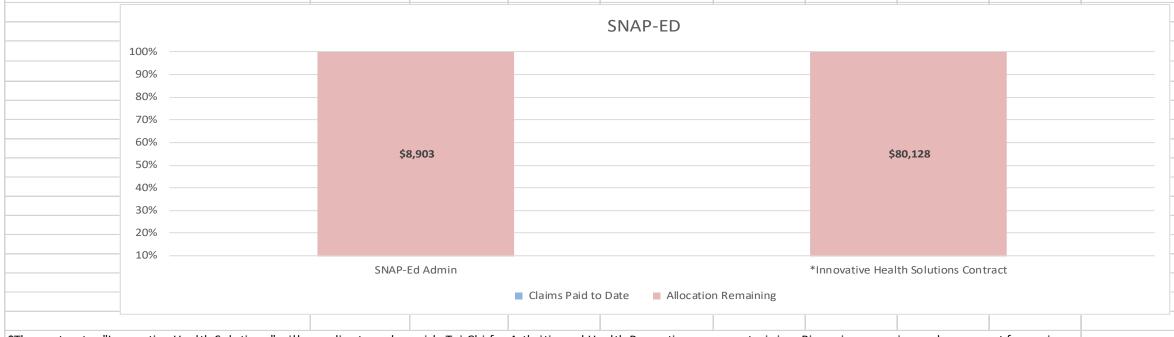

| PART II: FY 21-22 SNAP-Ed (fundin      | g thru Sep 2   | 2)       |                    |                      |        |                     |                        |  |  |  |
|----------------------------------------|----------------|----------|--------------------|----------------------|--------|---------------------|------------------------|--|--|--|
|                                        |                |          |                    |                      |        |                     |                        |  |  |  |
| TOTAL FEDERAL & STATE FUNDING (Funding | tatus and Clai | ms Paid) |                    |                      | As of: | December 3          | l, 2021                |  |  |  |
| CalFresh/SNAP-Ed                       | Total Funding  | g        | Allocated<br>Funds | Unallocated<br>Funds | (      | Claims Paid to Date | ocation                |  |  |  |
| SNAP-Ed Admin                          | \$ 8,903       | 3 \$     |                    |                      | \$     | Date -              | \$<br>naining<br>8,903 |  |  |  |
| *Innovative Health Solutions Contract  | \$ 80,128      | 8 \$     | 80,128             | \$ -                 | \$     | -                   | \$<br>80,128           |  |  |  |
| Total Funding                          | \$ 89,033      | 1 \$     | 89,031             | \$ -                 | \$     | -                   | \$<br>89,031           |  |  |  |
|                                        |                |          |                    |                      |        |                     |                        |  |  |  |