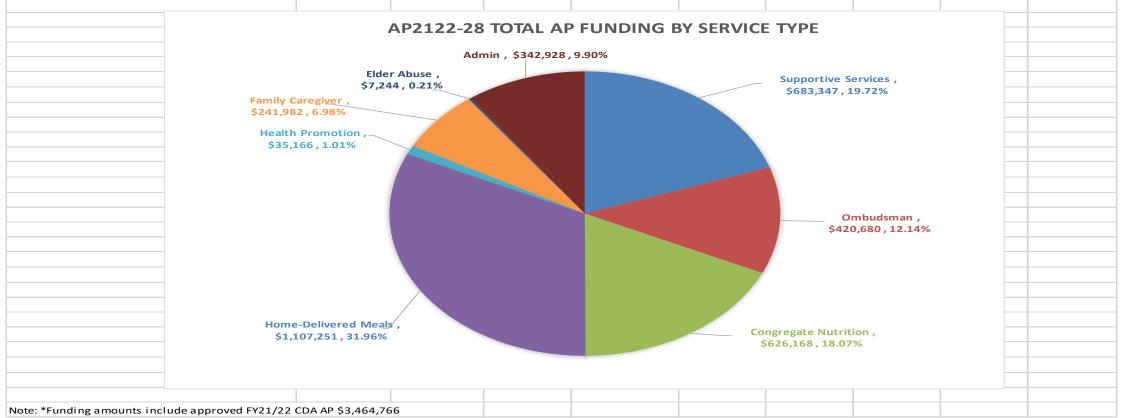

# NS/AAA Fiscal Presentation

For Month Ending December 31, 2021

NS AAA Fiscal Team

| PLANNING AND SERVICE AREA (PSA           | A) 28                           | 3                   |      |            |    |                        |    |           |    |                   |      |                    |      |          |    |         |      |          |
|------------------------------------------|---------------------------------|---------------------|------|------------|----|------------------------|----|-----------|----|-------------------|------|--------------------|------|----------|----|---------|------|----------|
| NAPA/SOLANO AREA AGENCY ON A             | APA/SOLANO AREA AGENCY ON AGING |                     |      |            |    |                        |    |           |    |                   |      |                    |      |          |    |         |      |          |
| FISCAL REPORT AS OF:                     | De                              | cember              | 31   | , 2021     |    |                        |    |           |    |                   |      |                    |      |          |    |         |      |          |
|                                          |                                 |                     |      |            |    |                        |    |           |    |                   |      |                    |      |          |    |         |      |          |
| PART I: FY21/22 AP Funding Disribu       | ition                           | - PSA 28            | 8    |            |    |                        |    |           |    |                   |      |                    |      |          |    |         |      |          |
| A. TOTAL FEDERAL & STATE FUNDING (Fundin | g Lev                           | el and Allo         | cati | on Status) |    |                        |    | As of:    | De | cember 31         | , 20 | 21                 |      |          |    |         |      |          |
|                                          |                                 | pportive<br>ervices | On   | nbudsman   |    | ongregate<br>Jutrition | Do | Home-     |    | Health<br>omotion |      | Family<br>aregiver | Elda | er Abuse |    | Admin   |      | Total    |
| Updated Baseline (Inc. Adj/Trans)        | Ś                               | 683,347             | Ś    | 406,225    | Ś  | 626,168                |    | 1,107,251 | Ś  | 35,166            |      | 241,982            | Ś    | 7,244    | Ś  | 342,928 | Ś    | 3,450,31 |
| One Time Only (OTO)                      | \$                              | -                   | \$   | 14,455     | \$ | -                      | \$ | -         | \$ | -                 | \$   | -                  | \$   | -        | \$ | -       | \$   | 14,45    |
| *Total Funding - AP2122-28               | \$                              | 683,347             | \$   | 420,680    | \$ | 626,168                | \$ | 1,107,251 | \$ | 35,166            | \$   | 241,982            | \$   | 7,244    | \$ | 342,928 | \$ : | 3,464,76 |
| Allocated Funds                          | \$                              | 683,347             | \$   | 420,680    | \$ | 626,168                | \$ | 1,107,251 | \$ | 35,166            | \$   | 241,982            | \$   | 7,244    | \$ | 342,928 | \$ : | 3,464,76 |
| Unallocated Funds                        | Ś                               | _                   | \$   | -          | \$ | _                      | \$ | _         | \$ | _                 | Ś    | _                  | \$   | _        | \$ | _       | \$   | _        |