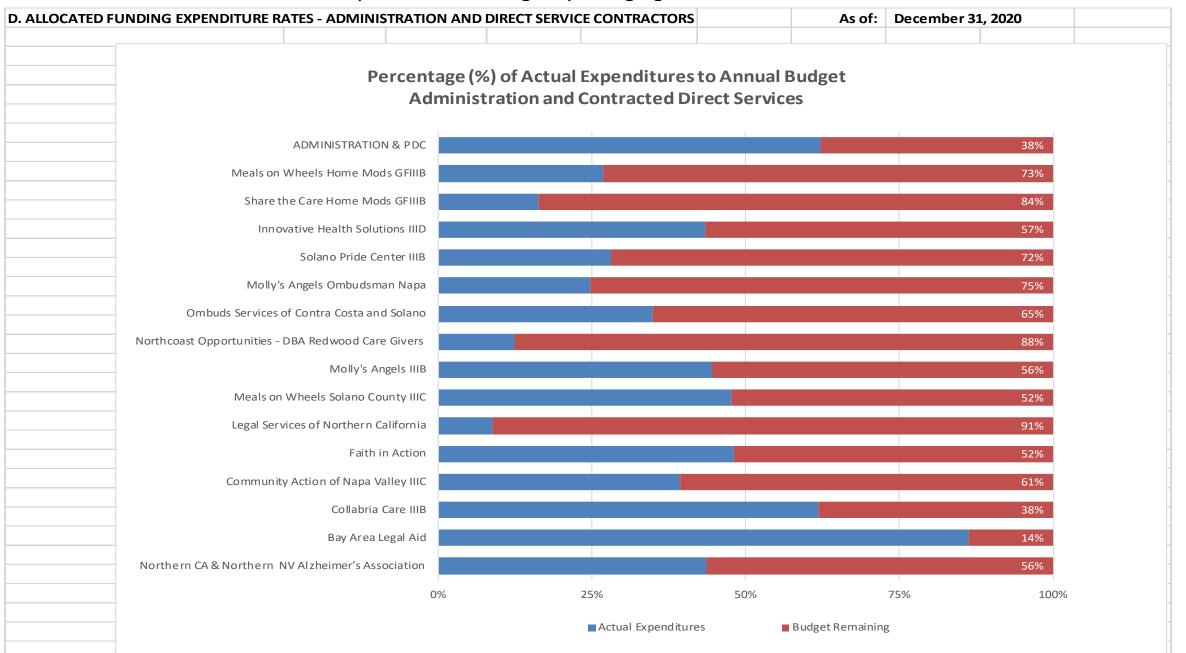

| Contracts Detail                          |               |                   |                                         |                                         |              |                | Home-                                   |                                         |                                         |            |        |                                         |         |              | -          |           |                                         |                                         |        |           |                                                                                        |
|-------------------------------------------|---------------|-------------------|-----------------------------------------|-----------------------------------------|--------------|----------------|-----------------------------------------|-----------------------------------------|-----------------------------------------|------------|--------|-----------------------------------------|---------|--------------|------------|-----------|-----------------------------------------|-----------------------------------------|--------|-----------|----------------------------------------------------------------------------------------|
|                                           |               |                   | Suppo                                   |                                         |              | Congregate     |                                         | Disea                                   |                                         | Family     |        | 1                                       |         |              |            |           |                                         |                                         |        |           |                                                                                        |
| Provider                                  |               | a Contract Status | s Servi                                 | ices C                                  | Ombudsman    | Nutrition      | Meals                                   | Preven                                  | ition                                   | Caregiver  | Elde   | r Abuse او                              | Adm     | ministration | *Tota      | al Budget | Claims                                  | Paid                                    | Bal Re | Remaining | Details of Services                                                                    |
| Northern CA & Northern NV Alzheimer's     |               |                   |                                         |                                         | J            | 1              | 1                                       |                                         |                                         |            |        | J                                       |         |              |            | J         |                                         |                                         |        | ļ         |                                                                                        |
|                                           | Solano        | Executed          | \$                                      |                                         | \$ -         | \$ -           |                                         |                                         | - 9                                     |            | \$     |                                         | \$      | - !          | ********** | 30,000    | -                                       | 13,069                                  | _      |           | Family Caregiver                                                                       |
| Bay Area Legal Aid                        | Napa          | Executed          | \$ 2                                    | 21,963                                  | \$ -         | \$ -           | \$ -                                    | \$                                      | - (                                     | \$ -       | \$     |                                         | \$      | - !          | \$         | 21,963    | \$                                      | 18,942                                  | \$     | 3,021     | Supportive Services: Legal Services                                                    |
|                                           | Napa          | Executed          | \$ 5                                    | 58,568                                  |              |                | *************************************** | \$                                      | - (                                     | \$ -       | \$     |                                         | \$      | -            | \$         | 58,568    |                                         | 36,236                                  |        | <u>`</u>  | Supportive Services: Information and Assistance, Outreach, Registry, Case Management   |
| Community Action of Napa Valley IIIC      | Napa          | Executed          | \$                                      | - (                                     | \$ -         | \$ 191,022     | \$ 288,712                              | \$                                      | - (                                     | \$ -       | \$     |                                         | \$      | -            | \$         | 479,734   |                                         | 189,073                                 | _      | 290,661   | Congregate Meals, Home Delivered Meals and Nutrition Education                         |
| Faith in Action                           | Solano        | Executed          | \$ 7                                    | 70,000                                  |              |                |                                         |                                         |                                         |            |        |                                         |         |              | \$         | 70,000    | \$                                      | 33,597                                  | \$     | 36,403    | Transportation                                                                         |
| Legal Services of Northern California     | Solano        | Executed          | \$ 7                                    | 70,000                                  | \$ -         | \$ -           | \$ -                                    | \$                                      | - (                                     | \$ -       | \$     |                                         | \$      | - !          | \$         | 70,000    | \$                                      | 6,178                                   | \$     | 63,822    | Supportive Services: Legal Services                                                    |
| Meals on Wheels Solano County IIIC        | Solano        | Executed          | \$                                      | - (                                     | \$ -         | \$ 538,905     | \$ 814,507                              | \$                                      | - (                                     | \$ -       | \$     | -                                       | \$      | -            | \$         | 1,353,412 | \$ 6                                    | 646,617                                 | \$     | 706,795   | Congregate Meals, Home Delivered Meals, and Nutrition Education                        |
| Molly's Angels IIIB                       | Napa          | Executed          | \$ 6                                    | 65,889                                  | \$ -         | \$ -           | \$ -                                    | \$                                      | - (                                     | \$ -       | \$     | -                                       | \$      | -            | \$         | 65,889    | \$                                      | 29,312                                  | \$     | 36,577    | Supportive Services: Transportation and Telephone Reassurance                          |
| Northcoast Opportunities - DBA Redwood    |               |                   |                                         |                                         |              |                |                                         |                                         |                                         |            |        |                                         |         |              |            |           | *************************************** |                                         |        |           |                                                                                        |
| Care Givers                               | Solano        | Executed          | \$                                      | - (                                     | \$ -         | \$             | \$ -                                    | \$                                      | - (                                     | \$ 126,543 | , \$   | -                                       | \$      | - !          | \$         | 126,543   | \$                                      | 15,650                                  | \$     | 110,893   | Family Caregiver                                                                       |
| Ombuds Services of Contra Costa and       |               |                   |                                         | *************************************** |              |                |                                         |                                         |                                         |            |        |                                         | *****   |              |            |           |                                         |                                         |        |           |                                                                                        |
| Solano                                    | Solano        | Executed          | \$                                      | - 5                                     | \$ 244,946   | \$             | \$ -                                    | \$                                      | - (                                     | \$ -       | \$     | -                                       | \$      | - !          | \$         | 244,946   | \$                                      | 85,577                                  | \$     | 159,369   | Ombudsman Services and Elderly Abuse Prevention                                        |
| Molly's Angels Ombudsman Napa             | Napa          | Executed          | \$                                      | - (                                     | \$ 164,250   | \$ -           | \$ -                                    | \$                                      | - (                                     | \$ -       | \$     | 7,388                                   | \$      |              | \$         | 171,638   | \$                                      | 42,370                                  | \$     | 129,268   | Ombudsman Services and Elder Abuse Prevention                                          |
| Solano Pride Center IIIB                  | Solano        | Executed          | \$ F                                    | 68,479                                  | \$ -         | \$ -           | \$ -                                    | \$                                      | - (                                     | \$ -       | \$     | -                                       | \$      |              | \$         | 68,479    | \$                                      | 19,173                                  | \$     | 49,306    | Peer Counseling, Case Management, Telephone Reassurance                                |
| Innovative Health Solutions IIID          | Both          | Executed          | \$                                      | - (                                     | \$ -         | \$ -           | \$ -                                    | \$ 37                                   | 7,166                                   | \$ -       | \$     | -                                       | \$      |              | \$         | 37,166    | \$                                      | 16,141                                  | \$     | 21,025    | Health Promotion: Fall Prevention                                                      |
| Share the Care Home Mods GFIIIB           | Napa          | Executed          | \$ 3                                    | 33,857                                  | \$ -         | \$ -           | \$ -                                    | \$                                      | - (                                     | \$ -       | \$     | -                                       | \$      |              | \$         | 33,857    | \$                                      | 5,521                                   | \$     | 28,336    | Supportive Services: Home Mods-Fall Prevention                                         |
| Meals on Wheels Home Mods GFIIIB          | Solano        | Executed          | \$ 0                                    | 95,518                                  | \$ -         | \$ -           | \$ -                                    | \$                                      | - (                                     | \$ -       | \$     | -                                       | \$      | -            | \$         | 95,518    | \$                                      | 25,575                                  | \$     | 69,943    | Supportive Services: Home Mods-Fall Prevention                                         |
| Ombuds Services of Contra Costa and       |               |                   | *************************************** | *************************************** |              |                |                                         | *************************************** | *************************************** |            | Marara | *************************************** | ******* |              | ********** |           | *************************************** | *************************************** |        |           |                                                                                        |
| Solano IIIB                               | Solano        | Executed          | \$ 7.                                   | 75,000                                  | \$ -         | \$ -           | \$ -                                    | \$                                      | - 5                                     | \$ -       | \$     | -                                       | \$      | - !          | \$         | 75,000    | \$                                      | 22,070                                  | \$     | 52,930    | Supportive Services: Information and Assistance, Outreach, Telephone Reassurance       |
|                                           |               |                   | *************************************** | *************************************** |              |                |                                         |                                         |                                         |            | Marara | *************************************** | ******  |              |            |           | *************************************** | *************************************** |        |           | Supportive Services: Information and Assistance, Outreach, Telephone Reassurance, Case |
| Meals on Wheels IIIB                      | Solano        | Executed          | \$8                                     | 85,000                                  | \$           | \$ -           | \$ -                                    | \$                                      | - 9                                     | \$ -       | \$     | -                                       | \$      | - !          | \$         | 85,000    | \$                                      | 24,348                                  | \$     | 60,652    | Management                                                                             |
| Stella Wu-Chu IIIC                        | Both          | Executed          | \$                                      | - (                                     | \$ -         | \$ 7,851       | \$ 22,149                               | \$                                      | - (                                     | \$ -       | \$     | -                                       | \$      |              | \$         | 30,000    | \$                                      | 14,250                                  | \$     |           | Senior Nutrition Program Guidance, Inspection and Education                            |
| Collabria Care IIIE                       | Napa          | Executed          | \$                                      | - (                                     | \$ -         | \$ -           | \$ -                                    | \$                                      | - (                                     | \$ 64,350  | , \$   | -                                       | \$      | - :          | \$         | 64,350    | \$                                      | 15,936                                  | \$     | 48,414    | Caregiver: Information Services, Access Assistance, Support Services, Respite Care     |
| Innovative Health Solutions IIIE          | Solano        | Executed          | \$                                      | - (                                     | \$ -         | \$ -           | \$ -                                    | \$                                      | - (                                     | \$ 25,000  | \$     | -                                       | \$      |              | \$         | 25,000    | \$                                      | -                                       | \$     | 25,000    | Family Caregiver                                                                       |
| Napa / Solano Area Agency on Aging        | Both          | Executed          | \$ 7.                                   | 75,000                                  | \$           | \$             | \$ -                                    | \$                                      | - (                                     | \$ -       | \$     | -                                       | \$      | 279,781      | \$         | 354,781   | \$ 2                                    | 220,404                                 | \$     | 134,377   | Administration, Program Development & Coordination (PDC)                               |
| Total                                     |               |                   | \$ 71                                   | 19,274                                  | \$ 409,196   | \$ 737,778     | \$ 1,125,368                            | \$ 37                                   | 7,166                                   | \$ 245,893 | , \$   | 7,388                                   | \$      | 279,781      | \$         | 3,561,844 | \$ 1,4                                  | 480,039                                 | \$     | 2,081,805 |                                                                                        |
|                                           |               |                   |                                         |                                         |              |                |                                         |                                         |                                         |            |        |                                         |         |              |            |           |                                         |                                         |        |           |                                                                                        |
| Pending Status:                           |               |                   |                                         |                                         |              |                |                                         |                                         |                                         |            |        |                                         |         |              | 1          |           |                                         |                                         |        |           |                                                                                        |
| (1) Awaiting contractor's signature       |               |                   |                                         |                                         |              |                |                                         |                                         |                                         |            |        |                                         |         |              |            |           |                                         |                                         |        |           |                                                                                        |
| (2) Awaiting scope of work and budget doc | cuments       |                   |                                         |                                         |              |                |                                         |                                         |                                         |            |        |                                         |         |              | 1          |           |                                         |                                         |        |           |                                                                                        |
| (3) Request for Proposal (RFP)            |               |                   |                                         |                                         |              |                |                                         |                                         |                                         |            |        |                                         |         |              | 1          |           |                                         |                                         |        |           |                                                                                        |
| Note: *Funding amounts include approved   | d FY20/21 CDA | AP \$3,045,474, H | R6201\$                                 | 372,620,                                | , and Dig@Ho | me \$143,750 F | unding Docs =                           | <i>=</i> \$3,561,8                      | ,44                                     |            |        |                                         |         |              | 1          |           |                                         |                                         |        |           |                                                                                        |
|                                           |               |                   |                                         |                                         |              |                |                                         |                                         |                                         |            | _      |                                         |         |              |            |           |                                         |                                         |        |           |                                                                                        |