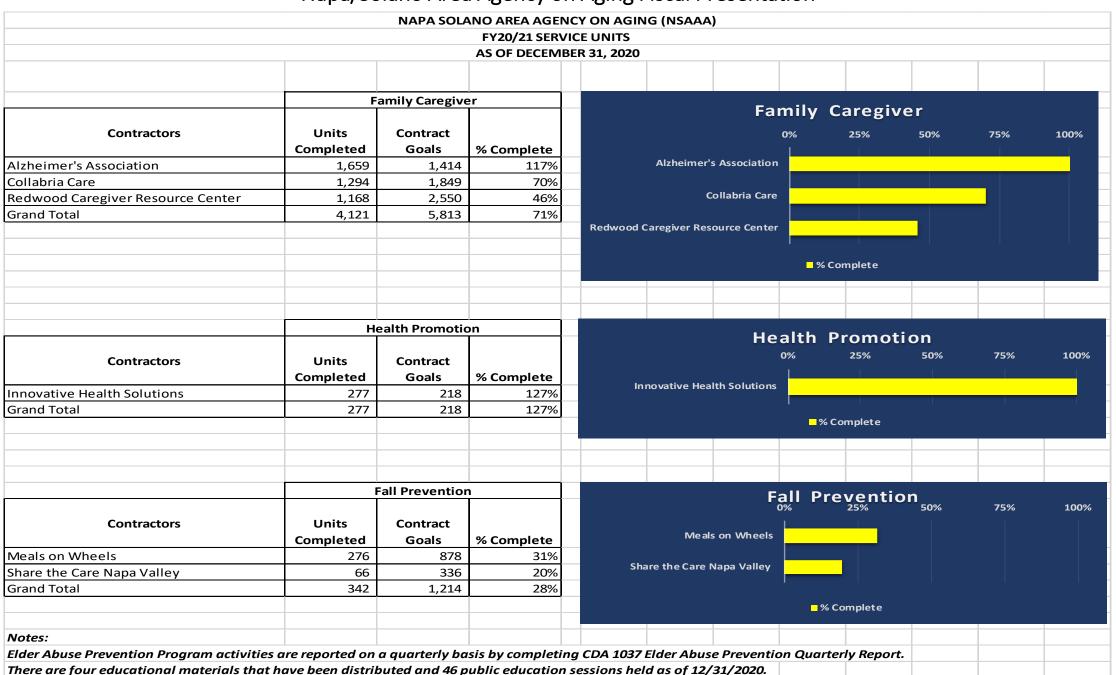

| Contracts Detail                          |               |                   |                                         |                                         |              |                | Home-                                   |                                         |                                         |            |        |                                         |         |              | -          |           |                                         |                                         |        |           |                                                                                        |
|-------------------------------------------|---------------|-------------------|-----------------------------------------|-----------------------------------------|--------------|----------------|-----------------------------------------|-----------------------------------------|-----------------------------------------|------------|--------|-----------------------------------------|---------|--------------|------------|-----------|-----------------------------------------|-----------------------------------------|--------|-----------|----------------------------------------------------------------------------------------|
|                                           |               |                   | Suppo                                   |                                         |              | Congregate     |                                         | Disea                                   |                                         | Family     |        | 1                                       |         |              |            |           |                                         |                                         |        |           |                                                                                        |
| Provider                                  |               | a Contract Status | s Servi                                 | ices C                                  | Ombudsman    | Nutrition      | Meals                                   | Preven                                  | ition                                   | Caregiver  | Elde   | r Abuse او                              | Adm     | ministration | *Tota      | al Budget | Claims                                  | Paid                                    | Bal Re | Remaining | Details of Services                                                                    |
| Northern CA & Northern NV Alzheimer's     |               |                   |                                         |                                         | J            | 1              | 1                                       |                                         |                                         |            |        | J                                       |         |              |            | J         |                                         |                                         |        | ļ         |                                                                                        |
|                                           | Solano        | Executed          | \$                                      |                                         | \$ -         | \$ -           |                                         |                                         | - 9                                     |            | \$     |                                         | \$      | - !          | ********** | 30,000    | -                                       | 13,069                                  | _      |           | Family Caregiver                                                                       |
| Bay Area Legal Aid                        | Napa          | Executed          | \$ 2                                    | 21,963                                  | \$ -         | \$ -           | \$ -                                    | \$                                      | - (                                     | \$ -       | \$     |                                         | \$      | - !          | \$         | 21,963    | \$                                      | 18,942                                  | \$     | 3,021     | Supportive Services: Legal Services                                                    |
|                                           | Napa          | Executed          | \$ 5                                    | 58,568                                  |              |                | *************************************** | \$                                      | - (                                     | \$ -       | \$     |                                         | \$      | -            | \$         | 58,568    |                                         | 36,236                                  |        | <u>`</u>  | Supportive Services: Information and Assistance, Outreach, Registry, Case Management   |
| Community Action of Napa Valley IIIC      | Napa          | Executed          | \$                                      | - (                                     | \$ -         | \$ 191,022     | \$ 288,712                              | \$                                      | - (                                     | \$ -       | \$     |                                         | \$      | -            | \$         | 479,734   |                                         | 189,073                                 | _      | 290,661   | Congregate Meals, Home Delivered Meals and Nutrition Education                         |
| Faith in Action                           | Solano        | Executed          | \$ 7                                    | 70,000                                  |              |                |                                         |                                         |                                         |            |        |                                         |         |              | \$         | 70,000    | \$                                      | 33,597                                  | \$     | 36,403    | Transportation                                                                         |
| Legal Services of Northern California     | Solano        | Executed          | \$ 7                                    | 70,000                                  | \$ -         | \$ -           | \$ -                                    | \$                                      | - (                                     | \$ -       | \$     |                                         | \$      | - !          | \$         | 70,000    | \$                                      | 6,178                                   | \$     | 63,822    | Supportive Services: Legal Services                                                    |
| Meals on Wheels Solano County IIIC        | Solano        | Executed          | \$                                      | - (                                     | \$ -         | \$ 538,905     | \$ 814,507                              | \$                                      | - (                                     | \$ -       | \$     | -                                       | \$      | -            | \$         | 1,353,412 | \$ 6                                    | 646,617                                 | \$     | 706,795   | Congregate Meals, Home Delivered Meals, and Nutrition Education                        |
| Molly's Angels IIIB                       | Napa          | Executed          | \$ 6                                    | 65,889                                  | \$ -         | \$ -           | \$ -                                    | \$                                      | - (                                     | \$ -       | \$     | -                                       | \$      | -            | \$         | 65,889    | \$                                      | 29,312                                  | \$     | 36,577    | Supportive Services: Transportation and Telephone Reassurance                          |
| Northcoast Opportunities - DBA Redwood    |               |                   |                                         |                                         |              |                |                                         |                                         |                                         |            |        |                                         |         |              |            |           | *************************************** |                                         |        |           |                                                                                        |
| Care Givers                               | Solano        | Executed          | \$                                      | - (                                     | \$ -         | \$             | \$ -                                    | \$                                      | - (                                     | \$ 126,543 | , \$   | -                                       | \$      | - !          | \$         | 126,543   | \$                                      | 15,650                                  | \$     | 110,893   | Family Caregiver                                                                       |
| Ombuds Services of Contra Costa and       |               |                   |                                         | *************************************** |              |                |                                         |                                         |                                         |            |        |                                         | *****   |              |            |           |                                         |                                         |        |           |                                                                                        |
| Solano                                    | Solano        | Executed          | \$                                      | - 5                                     | \$ 244,946   | \$             | \$ -                                    | \$                                      | - (                                     | \$ -       | \$     | -                                       | \$      | - !          | \$         | 244,946   | \$                                      | 85,577                                  | \$     | 159,369   | Ombudsman Services and Elderly Abuse Prevention                                        |
| Molly's Angels Ombudsman Napa             | Napa          | Executed          | \$                                      | - (                                     | \$ 164,250   | \$ -           | \$ -                                    | \$                                      | - (                                     | \$ -       | \$     | 7,388                                   | \$      |              | \$         | 171,638   | \$                                      | 42,370                                  | \$     | 129,268   | Ombudsman Services and Elder Abuse Prevention                                          |
| Solano Pride Center IIIB                  | Solano        | Executed          | \$ F                                    | 68,479                                  | \$ -         | \$ -           | \$ -                                    | \$                                      | - (                                     | \$ -       | \$     | -                                       | \$      |              | \$         | 68,479    | \$                                      | 19,173                                  | \$     | 49,306    | Peer Counseling, Case Management, Telephone Reassurance                                |
| Innovative Health Solutions IIID          | Both          | Executed          | \$                                      | - (                                     | \$ -         | \$ -           | \$ -                                    | \$ 37                                   | 7,166                                   | \$ -       | \$     | -                                       | \$      |              | \$         | 37,166    | \$                                      | 16,141                                  | \$     | 21,025    | Health Promotion: Fall Prevention                                                      |
| Share the Care Home Mods GFIIIB           | Napa          | Executed          | \$ 3                                    | 33,857                                  | \$ -         | \$ -           | \$ -                                    | \$                                      | - (                                     | \$ -       | \$     | -                                       | \$      |              | \$         | 33,857    | \$                                      | 5,521                                   | \$     | 28,336    | Supportive Services: Home Mods-Fall Prevention                                         |
| Meals on Wheels Home Mods GFIIIB          | Solano        | Executed          | \$ 0                                    | 95,518                                  | \$ -         | \$ -           | \$ -                                    | \$                                      | - (                                     | \$ -       | \$     | -                                       | \$      | -            | \$         | 95,518    | \$                                      | 25,575                                  | \$     | 69,943    | Supportive Services: Home Mods-Fall Prevention                                         |
| Ombuds Services of Contra Costa and       |               |                   | *************************************** | *************************************** |              |                |                                         | *************************************** | *************************************** |            | Marara | *************************************** | ******* |              | ********** |           | *************************************** | *************************************** |        |           |                                                                                        |
| Solano IIIB                               | Solano        | Executed          | \$ 7.                                   | 75,000                                  | \$ -         | \$ -           | \$ -                                    | \$                                      | - 5                                     | \$ -       | \$     | -                                       | \$      | - !          | \$         | 75,000    | \$                                      | 22,070                                  | \$     | 52,930    | Supportive Services: Information and Assistance, Outreach, Telephone Reassurance       |
|                                           |               |                   | *************************************** | *************************************** |              |                |                                         |                                         |                                         |            | Marara | *************************************** | ******  |              |            |           | *************************************** | *************************************** |        |           | Supportive Services: Information and Assistance, Outreach, Telephone Reassurance, Case |
| Meals on Wheels IIIB                      | Solano        | Executed          | \$8                                     | 85,000                                  | \$           | \$ -           | \$ -                                    | \$                                      | - 9                                     | \$ -       | \$     | -                                       | \$      | - !          | \$         | 85,000    | \$                                      | 24,348                                  | \$     | 60,652    | Management                                                                             |
| Stella Wu-Chu IIIC                        | Both          | Executed          | \$                                      | - (                                     | \$ -         | \$ 7,851       | \$ 22,149                               | \$                                      | - (                                     | \$ -       | \$     | -                                       | \$      |              | \$         | 30,000    | \$                                      | 14,250                                  | \$     |           | Senior Nutrition Program Guidance, Inspection and Education                            |
| Collabria Care IIIE                       | Napa          | Executed          | \$                                      | - (                                     | \$ -         | \$ -           | \$ -                                    | \$                                      | - (                                     | \$ 64,350  | , \$   | -                                       | \$      | - :          | \$         | 64,350    | \$                                      | 15,936                                  | \$     | 48,414    | Caregiver: Information Services, Access Assistance, Support Services, Respite Care     |
| Innovative Health Solutions IIIE          | Solano        | Executed          | \$                                      | - (                                     | \$ -         | \$ -           | \$ -                                    | \$                                      | - (                                     | \$ 25,000  | \$     | -                                       | \$      |              | \$         | 25,000    | \$                                      | -                                       | \$     | 25,000    | Family Caregiver                                                                       |
| Napa / Solano Area Agency on Aging        | Both          | Executed          | \$ 7.                                   | 75,000                                  | \$           | \$             | \$ -                                    | \$                                      | - (                                     | \$ -       | \$     | -                                       | \$      | 279,781      | \$         | 354,781   | \$ 2                                    | 220,404                                 | \$     | 134,377   | Administration, Program Development & Coordination (PDC)                               |
| Total                                     |               |                   | \$ 71                                   | 19,274                                  | \$ 409,196   | \$ 737,778     | \$ 1,125,368                            | \$ 37                                   | 7,166                                   | \$ 245,893 | , \$   | 7,388                                   | \$      | 279,781      | \$         | 3,561,844 | \$ 1,4                                  | 480,039                                 | \$     | 2,081,805 |                                                                                        |
|                                           |               |                   |                                         |                                         |              |                |                                         |                                         |                                         |            |        |                                         |         |              |            |           |                                         |                                         |        |           |                                                                                        |
| Pending Status:                           |               |                   |                                         |                                         |              |                |                                         |                                         |                                         |            |        |                                         |         |              | 1          |           |                                         |                                         |        |           |                                                                                        |
| (1) Awaiting contractor's signature       |               |                   |                                         |                                         |              |                |                                         |                                         |                                         |            |        |                                         |         |              |            |           |                                         |                                         |        |           |                                                                                        |
| (2) Awaiting scope of work and budget doc | cuments       |                   |                                         |                                         |              |                |                                         |                                         |                                         |            |        |                                         |         |              | 1          |           |                                         |                                         |        |           |                                                                                        |
| (3) Request for Proposal (RFP)            |               |                   |                                         |                                         |              |                |                                         |                                         |                                         |            |        |                                         |         |              | 1          |           |                                         |                                         |        |           |                                                                                        |
| Note: *Funding amounts include approved   | d FY20/21 CDA | AP \$3,045,474, H | R6201\$                                 | 372,620,                                | , and Dig@Ho | me \$143,750 F | unding Docs =                           | <i>=</i> \$3,561,8                      | ,44                                     |            |        |                                         |         |              | 1          |           |                                         |                                         |        |           |                                                                                        |
|                                           |               |                   |                                         |                                         |              |                |                                         |                                         |                                         |            | _      |                                         |         |              |            |           |                                         |                                         |        |           |                                                                                        |