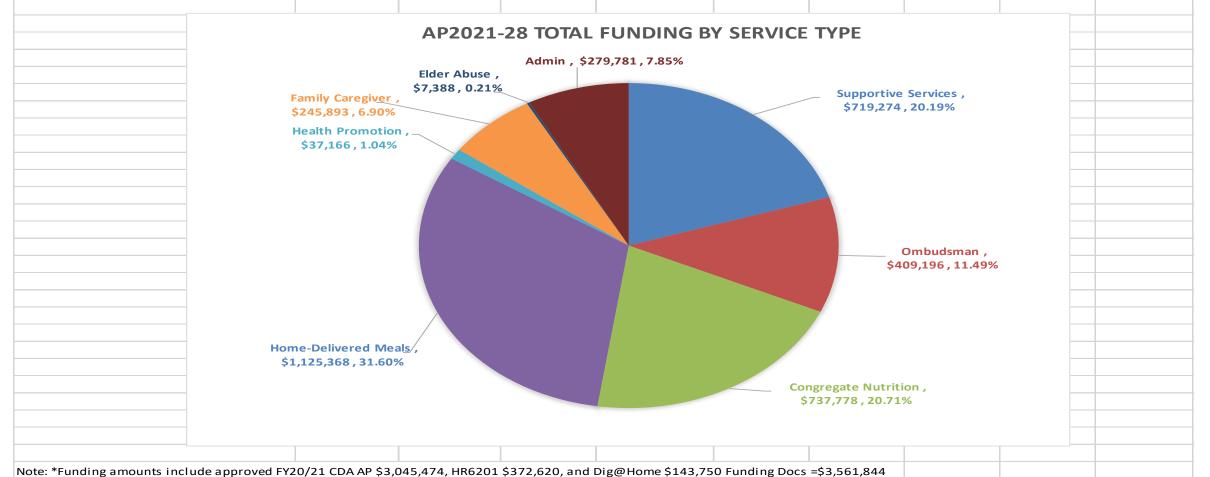

## NS/AAA Fiscal Presentation

For Month Ending December 31, 2020

NS AAA Fiscal Team

| PART I: FY20/21 AP, HR6201 Fa        | mili  | es First (  | Cor    | onovirus    | Re  | esponse   | Act | & CDA Dig    | gni | ity at Hon | ne   | Funding  | Dis | ributio  | n - | PSA 28  |             |
|--------------------------------------|-------|-------------|--------|-------------|-----|-----------|-----|--------------|-----|------------|------|----------|-----|----------|-----|---------|-------------|
| A. TOTAL FEDERAL & STATE FUNDING (Fu | ındin | g Level and | d Alle | ocation Sta | tus |           |     | As of:       | De  | ecember 31 | , 20 | 20       |     |          |     |         |             |
|                                      | Su    | ıpportive   |        |             | Cc  | ongregate |     | Home-        |     | Health     |      | Family   |     |          |     |         |             |
|                                      | S     | Services    | On     | nbudsman    | N   | lutrition | Del | ivered Meals | Р   | romotion   | C    | aregiver | Eld | er Abuse |     | Admin   | Total       |
| Updated Baseline (Inc. Transfers)    | \$    | 719,274     | \$     | 409,196     | \$  | 737,778   | \$  | 1,125,368    | \$  | 37,166     | \$   | 245,893  | \$  | 7,388    | \$  | 279,781 | \$ 3,561,84 |
| One Time Only (OTO)                  | \$    | -           | \$     | -           | \$  | -         | \$  | -            | \$  | -          | \$   | -        | \$  | -        | \$  | -       | \$ -        |
| *Total Funding - AP2021-28           | \$    | 719,274     | \$     | 409,196     | \$  | 737,778   | \$  | 1,125,368    | \$  | 37,166     | \$   | 245,893  | \$  | 7,388    | \$  | 279,781 | \$ 3,561,84 |
| Allocated Funds                      | \$    | 719,274     | \$     | 409,196     | \$  | 737,778   | \$  | 1,125,368    | \$  | 37,166     | \$   | 245,893  | \$  | 7,388    | \$  | 279,781 | \$ 3,561,84 |
| Unallocated Funds                    | \$    | -           | \$     | -           | \$  | -         | \$  | -            | \$  | -          | \$   | -        | \$  | -        | \$  | -       | \$ -        |