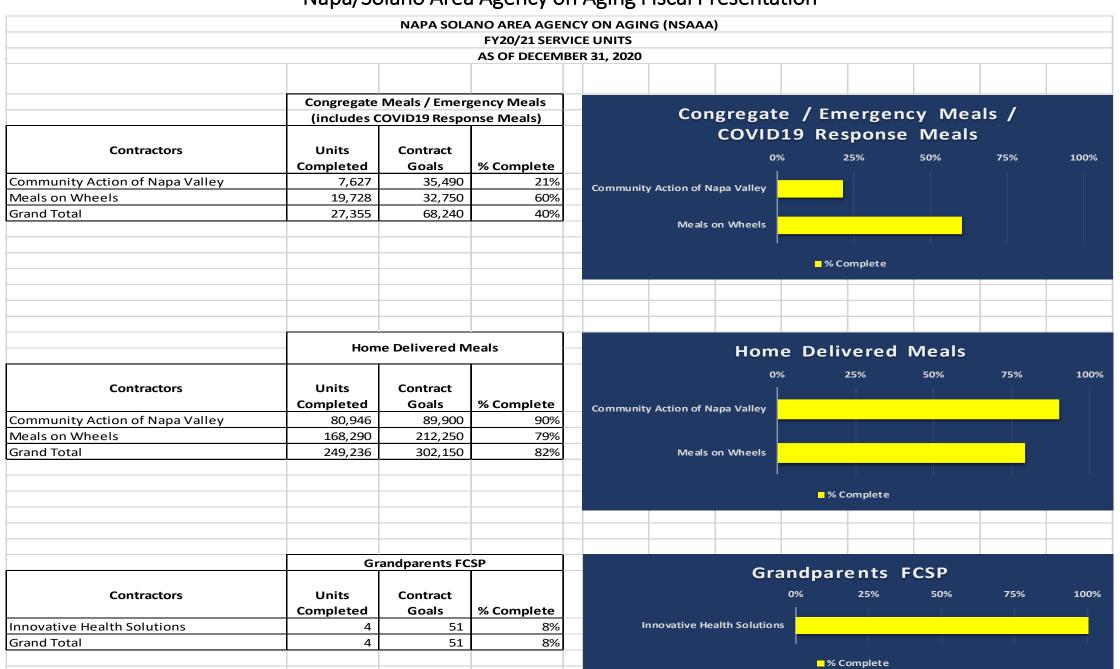

| Contracts Detail                          |               |                   |                                         |                                         |              |                | Home-                                   |                                         |                                         |            |        |                                         |         |              | -          |           |                                         |                                         |        |           |                                                                                        |
|-------------------------------------------|---------------|-------------------|-----------------------------------------|-----------------------------------------|--------------|----------------|-----------------------------------------|-----------------------------------------|-----------------------------------------|------------|--------|-----------------------------------------|---------|--------------|------------|-----------|-----------------------------------------|-----------------------------------------|--------|-----------|----------------------------------------------------------------------------------------|
|                                           |               |                   | Suppo                                   |                                         |              | Congregate     |                                         | Disea                                   |                                         | Family     |        | 1                                       |         |              |            |           |                                         |                                         |        |           |                                                                                        |
| Provider                                  |               | a Contract Status | s Servi                                 | ices C                                  | Ombudsman    | Nutrition      | Meals                                   | Preven                                  | ition                                   | Caregiver  | Elde   | r Abuse او                              | Adm     | ministration | *Tota      | al Budget | Claims                                  | Paid                                    | Bal Re | Remaining | Details of Services                                                                    |
| Northern CA & Northern NV Alzheimer's     |               |                   |                                         |                                         | J            | 1              | 1                                       |                                         |                                         |            |        | J                                       |         |              |            | J         |                                         |                                         |        | ļ         |                                                                                        |
|                                           | Solano        | Executed          | \$                                      |                                         | \$ -         | \$ -           |                                         |                                         | - 9                                     |            | \$     |                                         | \$      | - !          | ********** | 30,000    | -                                       | 13,069                                  | _      |           | Family Caregiver                                                                       |
| Bay Area Legal Aid                        | Napa          | Executed          | \$ 2                                    | 21,963                                  | \$ -         | \$ -           | \$ -                                    | \$                                      | - (                                     | \$ -       | \$     |                                         | \$      | - !          | \$         | 21,963    | \$                                      | 18,942                                  | \$     | 3,021     | Supportive Services: Legal Services                                                    |
|                                           | Napa          | Executed          | \$ 5                                    | 58,568                                  |              |                | *************************************** | \$                                      | - (                                     | \$ -       | \$     |                                         | \$      | -            | \$         | 58,568    |                                         | 36,236                                  |        | <u>`</u>  | Supportive Services: Information and Assistance, Outreach, Registry, Case Management   |
| Community Action of Napa Valley IIIC      | Napa          | Executed          | \$                                      | - (                                     | \$ -         | \$ 191,022     | \$ 288,712                              | \$                                      | - (                                     | \$ -       | \$     |                                         | \$      | -            | \$         | 479,734   |                                         | 189,073                                 | _      | 290,661   | Congregate Meals, Home Delivered Meals and Nutrition Education                         |
| Faith in Action                           | Solano        | Executed          | \$ 7                                    | 70,000                                  |              |                |                                         |                                         |                                         |            |        |                                         |         |              | \$         | 70,000    | \$                                      | 33,597                                  | \$     | 36,403    | Transportation                                                                         |
| Legal Services of Northern California     | Solano        | Executed          | \$ 7                                    | 70,000                                  | \$ -         | \$ -           | \$ -                                    | \$                                      | - (                                     | \$ -       | \$     |                                         | \$      | - !          | \$         | 70,000    | \$                                      | 6,178                                   | \$     | 63,822    | Supportive Services: Legal Services                                                    |
| Meals on Wheels Solano County IIIC        | Solano        | Executed          | \$                                      | - (                                     | \$ -         | \$ 538,905     | \$ 814,507                              | \$                                      | - (                                     | \$ -       | \$     | -                                       | \$      | -            | \$         | 1,353,412 | \$ 6                                    | 646,617                                 | \$     | 706,795   | Congregate Meals, Home Delivered Meals, and Nutrition Education                        |
| Molly's Angels IIIB                       | Napa          | Executed          | \$ 6                                    | 65,889                                  | \$ -         | \$ -           | \$ -                                    | \$                                      | - (                                     | \$ -       | \$     | -                                       | \$      | -            | \$         | 65,889    | \$                                      | 29,312                                  | \$     | 36,577    | Supportive Services: Transportation and Telephone Reassurance                          |
| Northcoast Opportunities - DBA Redwood    |               |                   |                                         |                                         |              |                |                                         |                                         |                                         |            |        |                                         |         |              |            |           | *************************************** |                                         |        |           |                                                                                        |
| Care Givers                               | Solano        | Executed          | \$                                      | - (                                     | \$ -         | \$             | \$ -                                    | \$                                      | - (                                     | \$ 126,543 | , \$   | -                                       | \$      | - !          | \$         | 126,543   | \$                                      | 15,650                                  | \$     | 110,893   | Family Caregiver                                                                       |
| Ombuds Services of Contra Costa and       |               |                   |                                         | *************************************** |              |                |                                         |                                         |                                         |            |        |                                         | *****   |              |            |           |                                         |                                         |        |           |                                                                                        |
| Solano                                    | Solano        | Executed          | \$                                      | - 5                                     | \$ 244,946   | \$             | \$ -                                    | \$                                      | - (                                     | \$ -       | \$     | -                                       | \$      | - !          | \$         | 244,946   | \$                                      | 85,577                                  | \$     | 159,369   | Ombudsman Services and Elderly Abuse Prevention                                        |
| Molly's Angels Ombudsman Napa             | Napa          | Executed          | \$                                      | - (                                     | \$ 164,250   | \$ -           | \$ -                                    | \$                                      | - (                                     | \$ -       | \$     | 7,388                                   | \$      |              | \$         | 171,638   | \$                                      | 42,370                                  | \$     | 129,268   | Ombudsman Services and Elder Abuse Prevention                                          |
| Solano Pride Center IIIB                  | Solano        | Executed          | \$ F                                    | 68,479                                  | \$ -         | \$ -           | \$ -                                    | \$                                      | - (                                     | \$ -       | \$     | -                                       | \$      |              | \$         | 68,479    | \$                                      | 19,173                                  | \$     | 49,306    | Peer Counseling, Case Management, Telephone Reassurance                                |
| Innovative Health Solutions IIID          | Both          | Executed          | \$                                      | - (                                     | \$ -         | \$ -           | \$ -                                    | \$ 37                                   | 7,166                                   | \$ -       | \$     | -                                       | \$      |              | \$         | 37,166    | \$                                      | 16,141                                  | \$     | 21,025    | Health Promotion: Fall Prevention                                                      |
| Share the Care Home Mods GFIIIB           | Napa          | Executed          | \$ 3                                    | 33,857                                  | \$ -         | \$ -           | \$ -                                    | \$                                      | - (                                     | \$ -       | \$     | -                                       | \$      |              | \$         | 33,857    | \$                                      | 5,521                                   | \$     | 28,336    | Supportive Services: Home Mods-Fall Prevention                                         |
| Meals on Wheels Home Mods GFIIIB          | Solano        | Executed          | \$ 0                                    | 95,518                                  | \$ -         | \$ -           | \$ -                                    | \$                                      | - (                                     | \$ -       | \$     | -                                       | \$      | -            | \$         | 95,518    | \$                                      | 25,575                                  | \$     | 69,943    | Supportive Services: Home Mods-Fall Prevention                                         |
| Ombuds Services of Contra Costa and       |               |                   | *************************************** | *************************************** |              |                |                                         | *************************************** | *************************************** |            | Marara | *************************************** | ******* |              | ********** |           | *************************************** | *************************************** |        |           |                                                                                        |
| Solano IIIB                               | Solano        | Executed          | \$ 7.                                   | 75,000                                  | \$ -         | \$ -           | \$ -                                    | \$                                      | - 5                                     | \$ -       | \$     | -                                       | \$      | - !          | \$         | 75,000    | \$                                      | 22,070                                  | \$     | 52,930    | Supportive Services: Information and Assistance, Outreach, Telephone Reassurance       |
|                                           |               |                   | *************************************** | *************************************** |              |                |                                         |                                         |                                         |            | Marara | *************************************** | ******  |              |            |           | *************************************** | *************************************** |        |           | Supportive Services: Information and Assistance, Outreach, Telephone Reassurance, Case |
| Meals on Wheels IIIB                      | Solano        | Executed          | \$8                                     | 85,000                                  | \$           | \$ -           | \$ -                                    | \$                                      | - 9                                     | \$ -       | \$     | -                                       | \$      | - !          | \$         | 85,000    | \$                                      | 24,348                                  | \$     | 60,652    | Management                                                                             |
| Stella Wu-Chu IIIC                        | Both          | Executed          | \$                                      | - (                                     | \$ -         | \$ 7,851       | \$ 22,149                               | \$                                      | - (                                     | \$ -       | \$     | -                                       | \$      |              | \$         | 30,000    | \$                                      | 14,250                                  | \$     |           | Senior Nutrition Program Guidance, Inspection and Education                            |
| Collabria Care IIIE                       | Napa          | Executed          | \$                                      | - (                                     | \$ -         | \$ -           | \$ -                                    | \$                                      | - (                                     | \$ 64,350  | , \$   | -                                       | \$      | - :          | \$         | 64,350    | \$                                      | 15,936                                  | \$     | 48,414    | Caregiver: Information Services, Access Assistance, Support Services, Respite Care     |
| Innovative Health Solutions IIIE          | Solano        | Executed          | \$                                      | - (                                     | \$ -         | \$ -           | \$ -                                    | \$                                      | - (                                     | \$ 25,000  | \$     | -                                       | \$      |              | \$         | 25,000    | \$                                      | -                                       | \$     | 25,000    | Family Caregiver                                                                       |
| Napa / Solano Area Agency on Aging        | Both          | Executed          | \$ 7.                                   | 75,000                                  | \$           | \$             | \$ -                                    | \$                                      | - (                                     | \$ -       | \$     | -                                       | \$      | 279,781      | \$         | 354,781   | \$ 2                                    | 220,404                                 | \$     | 134,377   | Administration, Program Development & Coordination (PDC)                               |
| Total                                     |               |                   | \$ 71                                   | 19,274                                  | \$ 409,196   | \$ 737,778     | \$ 1,125,368                            | \$ 37                                   | 7,166                                   | \$ 245,893 | , \$   | 7,388                                   | \$      | 279,781      | \$         | 3,561,844 | \$ 1,4                                  | 480,039                                 | \$     | 2,081,805 |                                                                                        |
|                                           |               |                   |                                         |                                         |              |                |                                         |                                         |                                         |            |        |                                         |         |              |            |           |                                         |                                         |        |           |                                                                                        |
| Pending Status:                           |               |                   |                                         |                                         |              |                |                                         |                                         |                                         |            |        |                                         |         |              | 1          |           |                                         |                                         |        |           |                                                                                        |
| (1) Awaiting contractor's signature       |               |                   |                                         |                                         |              |                |                                         |                                         |                                         |            |        |                                         |         |              |            |           |                                         |                                         |        |           |                                                                                        |
| (2) Awaiting scope of work and budget doc | cuments       |                   |                                         |                                         |              |                |                                         |                                         |                                         |            |        |                                         |         |              | 1          |           |                                         |                                         |        |           |                                                                                        |
| (3) Request for Proposal (RFP)            |               |                   |                                         |                                         |              |                |                                         |                                         |                                         |            |        |                                         |         |              | 1          |           |                                         |                                         |        |           |                                                                                        |
| Note: *Funding amounts include approved   | d FY20/21 CDA | AP \$3,045,474, H | R6201\$                                 | 372,620,                                | , and Dig@Ho | me \$143,750 F | unding Docs =                           | <i>=</i> \$3,561,8                      | ,44                                     |            |        |                                         |         |              | 1          |           |                                         |                                         |        |           |                                                                                        |
|                                           |               |                   |                                         |                                         |              |                |                                         |                                         |                                         |            | _      |                                         |         |              |            |           |                                         |                                         |        |           |                                                                                        |