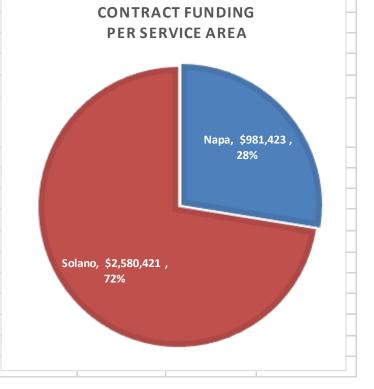

|              |              | J       |            | U             |              |         |
|--------------|--------------|---------|------------|---------------|--------------|---------|
|              | Napa or      | Solano  | Both C     | ounties **    |              |         |
| Service Area | Amount       | %       | Amount     | %             | Total        | %       |
| Napa         | \$ 895,999   | 28.54%  | \$ 85,424  | 20.25%        | \$ 981,423   | 27.55%  |
| Solano       | 2,243,898    | 71.46%  | 336,523    | <i>79.75%</i> | \$ 2,580,421 | 72.45%  |
| Total        | \$ 3,139,897 | 100.00% | \$ 421,947 | 100.00%       | \$ 3,561,844 | 100.00% |
|              |              |         |            |               |              |         |