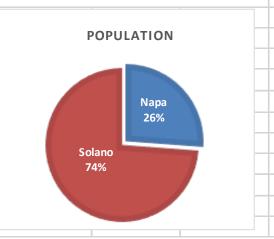

<sup>\*\*</sup>Percentage of allocations based on prorated share of population served in each County as Provided by California Department of Aging (2020 Data)

| County | Population     | %                                                    |
|--------|----------------|------------------------------------------------------|
| Napa   | 38,005         | 26.17%                                               |
| Solano | 107,199        | 73.83%                                               |
| Total  | 145,204        | 100.00%                                              |
|        |                |                                                      |
|        |                |                                                      |
|        |                |                                                      |
|        |                |                                                      |
|        |                |                                                      |
|        |                |                                                      |
|        |                |                                                      |
|        | Napa<br>Solano | Napa         38,005           Solano         107,199 |