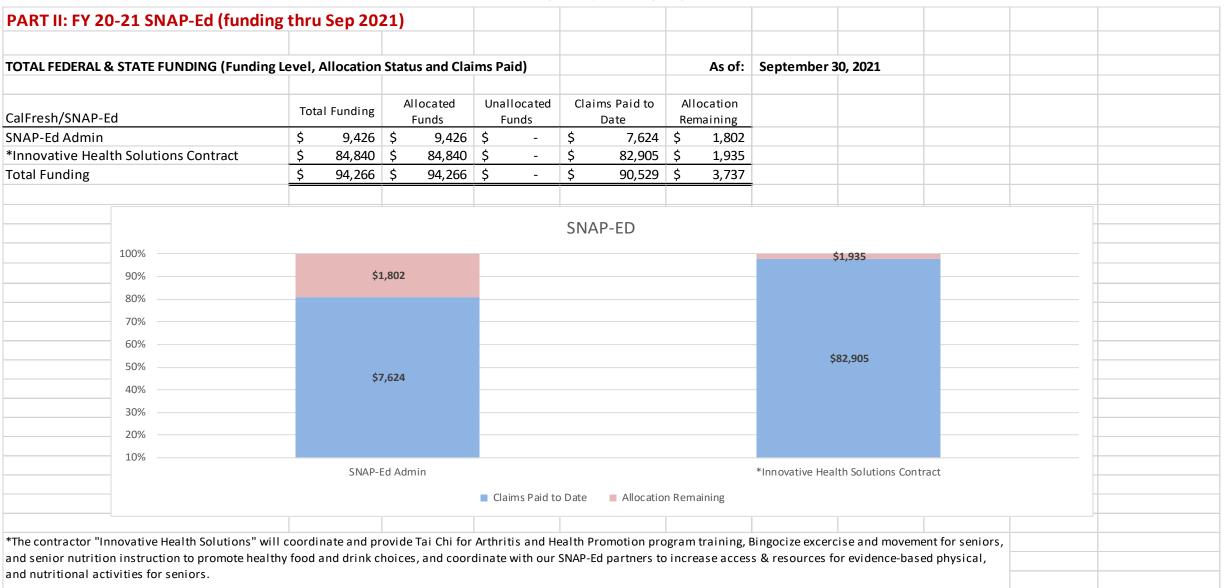

|                |               |             |               |                                                                             |
| (3) Request for Proposal (RFP)              |               |                 |            |            |            |                    |            |            |             |                |               |             |               |                                                                             |
| Note: *Funding amounts include approved FY  | Y21/22 CDA AP | \$3,464,766     |            |            |            |                    |            |            |             |                |               |             |               |                                                                             |





# Questions? Thank you!