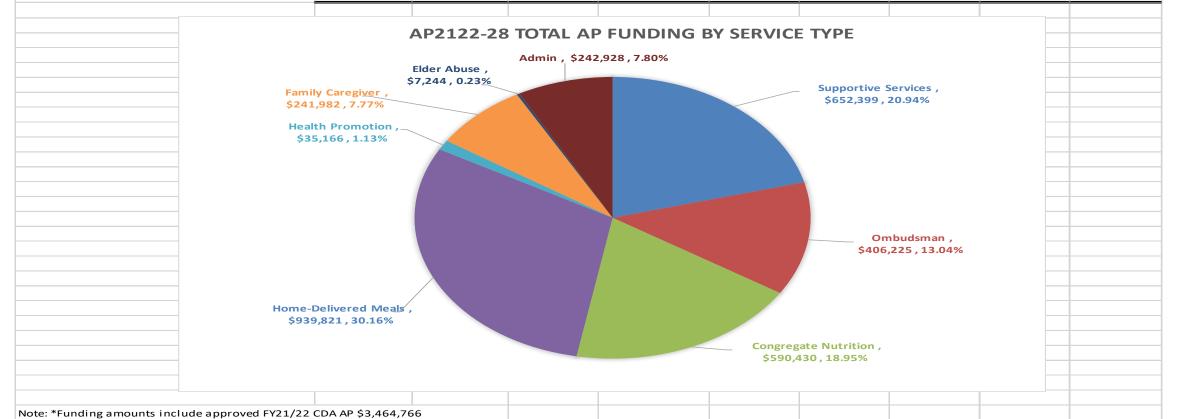

# NS/AAA Fiscal Presentation

For Month Ending September 30, 2021

NS AAA Fiscal Team

| PLANNING AND SERVICE AREA (PSA             | ເ) 28       |          |            |          |    |           |        |              |           |         |     |          |     |          |               |       |         |
|--------------------------------------------|-------------|----------|------------|----------|----|-----------|--------|--------------|-----------|---------|-----|----------|-----|----------|---------------|-------|---------|
| NAPA/SOLANO AREA AGENCY ON A               |             |          |            |          |    |           |        |              |           |         |     |          |     |          |               |       |         |
| FISCAL REPORT AS OF:                       | Sep         | otembe   | r 3        | 0, 2021  |    |           |        |              |           |         |     |          |     |          |               |       |         |
|                                            | -           |          |            |          |    |           |        |              |           |         |     |          |     |          |               |       |         |
| PART I: FY21/22 AP Funding Disribu         | tion        | - PSA 28 | 8          |          |    |           |        |              |           |         |     |          |     |          |               |       |         |
| A. TOTAL FEDERAL & STATE FUNDING (Funding  | el and Allo | cati     | on Status) |          |    |           | As of: | Se           | ptember 3 | 0, 2    | 021 |          |     |          |               |       |         |
|                                            |             | pportive |            |          | Co | ongregate |        | Home-        |           | Health  |     | Family   |     |          |               |       |         |
|                                            | Se          | ervices  | On         | nbudsman | N  | Nutrition | Del    | ivered Meals | Pr        | omotion | C   | aregiver | Eld | er Abuse | Admin         | -     | Гotal   |
| Updated Baseline (Inc. Adj/Trans)          | \$          | 683,255  | \$         | 406,225  | \$ | 590,430   | \$     | 949,821      | \$        | 35,166  | \$  | 241,982  | \$  | 7,244    | \$<br>242,928 | \$ 3  | 157,051 |
| One Time Only (OTO)                        | \$          | -        | \$         | -        | \$ | -         | \$     | -            | \$        | -       | \$  | -        | \$  | -        | \$<br>-       | \$    | -       |
|                                            |             | 683,255  | \$         | 406,225  | \$ | 590,430   | \$     | 949,821      | \$        | 35,166  | \$  | 241,982  | \$  | 7,244    | \$<br>242,928 | \$ 3  | 157,051 |
| *Total Funding - AP2122-28                 | >           | 003,233  | 7          | .00,220  |    |           |        |              |           |         |     |          |     |          |               |       |         |
| *Total Funding - AP2122-28 Allocated Funds | \$          | 652,399  |            | 406,225  | \$ | 590,430   |        | 939,821      | \$        | 35,166  | \$  | 241,982  | \$  | 7,244    | \$<br>242,928 | \$ 3, | 116,195 |