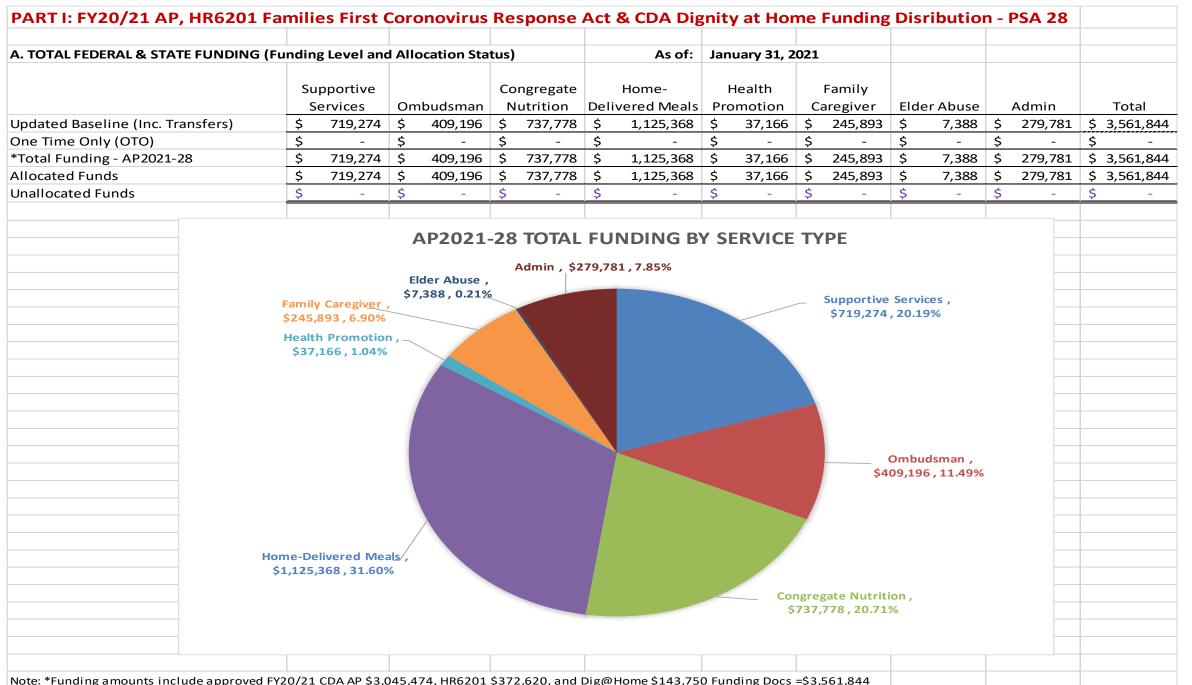

# NS/AAA Fiscal Presentation For Month Ending January 31, 2021

| <b>B. CONTRACT FUNDING ALLOCATIONS B</b>                                                                                                     | Y SERVICE AREA         |                               |                      | As of:           | January 31, 2          | 021        |             |                          |                   |            |
|----------------------------------------------------------------------------------------------------------------------------------------------|------------------------|-------------------------------|----------------------|------------------|------------------------|------------|-------------|--------------------------|-------------------|------------|
|                                                                                                                                              |                        |                               |                      |                  |                        |            |             |                          |                   |            |
|                                                                                                                                              | Supportive             |                               | Congregate           | Home-            | Health                 | Family     |             |                          |                   |            |
| Service Area                                                                                                                                 | Services               | Ombudsman                     |                      | Delivered Meals  |                        | Caregiver  | Elder Abuse | Admin                    | Total             | % to Total |
| Napa                                                                                                                                         | \$ 180,277             | \$ 164,250                    |                      |                  | Ş -                    | \$ 64,350  | \$ 7,388    | <u>Ş</u> -               | \$ 895,999        | 25.16      |
| Solano                                                                                                                                       | 463,997                | 244,946                       | 538,905              | 814,507          | -                      | 181,543    | -           | -                        | \$ 2,243,898      | 63.00      |
| Both                                                                                                                                         | 75,000                 | -                             | 7,851                | 22,149           | 37,166                 | -          | -           | 279,781                  | \$ 421,947        | 11.859     |
| Total                                                                                                                                        | \$ 719,274             | \$ 409,196                    | \$ 737,778           | \$ 1,125,368     | \$ 37,166              | \$ 245,893 | \$ 7,388    | \$ 279,781               | \$ 3,561,844      | 100.009    |
|                                                                                                                                              |                        | s Serving                     |                      | cts Serving      |                        |            |             |                          |                   |            |
|                                                                                                                                              |                        | r Solano                      |                      | counties **      |                        |            |             | 1                        |                   |            |
| Service Area                                                                                                                                 | Amount                 | %                             | Amount               | %                | Total                  | %          |             | CONTRA                   | <b>CT FUNDING</b> |            |
| Napa                                                                                                                                         | \$ 895,999             | 28.54%                        | ******************** | 20.25%           | ********************** | 27.55%     | -           | PER SEI                  | RVICE AREA        |            |
| Solano                                                                                                                                       | 2,243,898              | 71.46%                        | 336,523              |                  | \$ 2,580,421           | 72.45%     |             |                          |                   |            |
| Total                                                                                                                                        | \$ 3,139,897           | 100.00%                       | \$ 421,947           | 100.00%          | \$ 3,561,844           | 100.00%    | -           |                          |                   |            |
| **Percentage of allocations based on pr<br>of Aging (2020 Data)                                                                              | orated share of County | population serv<br>Population | ved in each Co<br>%  | unty as Provided | oy California D        | Department |             |                          | Napa, \$98<br>28% |            |
|                                                                                                                                              | Napa                   | 38,005                        | 26.17%               | F                | OPULATION              |            |             |                          |                   |            |
|                                                                                                                                              | Solano                 | 107,199                       | 73.83%               |                  |                        |            |             |                          |                   |            |
|                                                                                                                                              | Total                  | 145,204                       | 100.00%              |                  |                        |            |             |                          |                   |            |
|                                                                                                                                              |                        |                               |                      |                  | Napa<br>26%            |            | So          | lano, \$2,580,421<br>72% |                   |            |
| Note: *Funding amounts include approved FY20/21<br>CDA AP \$3,045,474, HR6201 \$372,620, and<br>Dig@Home \$143,750 Funding Docs =\$3,561,844 |                        |                               |                      |                  | 4%                     |            |             |                          |                   |            |