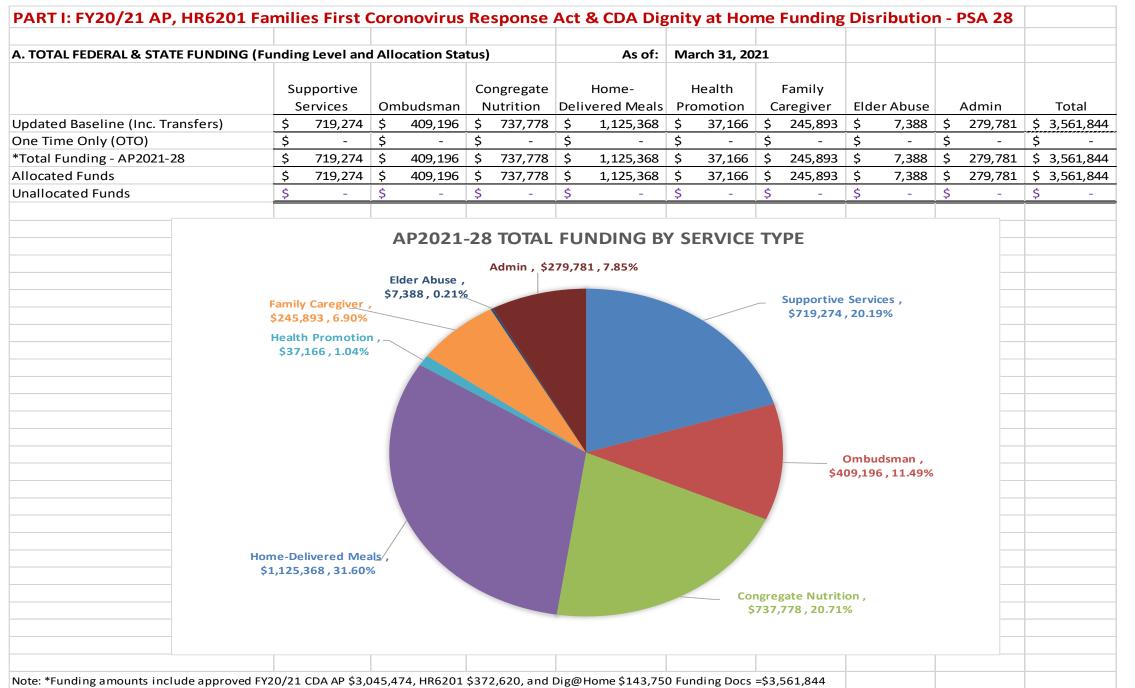

| TOTAL FEDERAL & STATE FUNDING (Fun             | ding Le   | evel, Alloc | atior  | n Status an       | d Cla | aims Paid)         |          |                    |            | As of:                | March 31, 20    | 021               |              |   |
|------------------------------------------------|-----------|-------------|--------|-------------------|-------|--------------------|----------|--------------------|------------|-----------------------|-----------------|-------------------|--------------|---|
| CalFresh/SNAP-Ed                               | Tota      | I Funding   |        | llocated<br>Funds |       | allocated<br>Funds | Clai     | ms Paid to<br>Date |            | llocation<br>emaining |                 |                   |              | _ |
| SNAP-Ed Admin                                  | \$        | 9,426       | \$     | 9,426             | \$    | -                  | \$       | 2,224              | \$         | 7,202                 |                 |                   |              |   |
| *Innovative Health Solutions Contract          | \$        | 84,840      | 1      | 84,840            | -     | -                  | \$       | 29,127             | _          | 55,713                |                 |                   |              |   |
| Total Funding                                  | \$        | 94,266      | \$     | 94,266            | \$    | -                  | \$       | 31,351             | \$         | 62,915                |                 |                   |              |   |
|                                                |           |             |        |                   |       |                    | SI       | NAP-ED             |            |                       |                 |                   |              |   |
| 100%                                           |           |             |        |                   |       |                    |          |                    |            |                       |                 |                   |              |   |
| 90%                                            |           |             |        |                   |       |                    |          |                    |            |                       |                 |                   |              |   |
| 80%                                            |           |             |        |                   |       |                    |          |                    |            |                       |                 |                   |              |   |
|                                                |           |             |        |                   |       |                    |          |                    |            |                       |                 |                   |              |   |
| 70%                                            |           |             | ¢7     | ,202              |       |                    |          |                    |            |                       |                 | \$55,713          |              |   |
| 60%                                            |           |             | ر لا پ | ,202              |       |                    |          |                    |            |                       |                 |                   |              |   |
| 50%                                            |           |             |        |                   |       |                    |          |                    |            |                       | -               |                   |              |   |
| 40%                                            |           |             |        |                   |       |                    |          |                    |            |                       |                 |                   |              |   |
| 30%                                            |           |             |        |                   |       |                    |          |                    |            |                       | -               |                   |              |   |
| 20%                                            |           |             | \$2,   | ,224              |       |                    |          |                    |            |                       | _               | \$29,127          |              |   |
| 10%                                            |           | 12          |        | d Admin           |       |                    |          |                    |            |                       | *Innovative H   | ealth Solutions ( | Contract     |   |
|                                                |           | 0.          | L      |                   |       | Claims Pai         | d to Dat | e 📕 Alloca         | ation      | Remaining             |                 |                   |              |   |
|                                                |           |             |        |                   |       |                    |          |                    |            |                       |                 |                   |              |   |
| *The contractor "Innovative Health Solutions   | s" will c | oordinate a | and p  | rovide Tai C      | hi fo | r Arthritis a      | and Hea  | Ith Promotio       | ı<br>on pı | rogram trair          | ning, Bingocize | excercise and     | movement for |   |
| seniors, and senior nutrition instruction to p | oromote   | healthy foo |        |                   |       |                    |          |                    |            |                       |                 |                   |              |   |
| based physical, and nutritional activities for | r senior: | s.          |        |                   |       |                    |          |                    |            |                       |                 |                   |              |   |