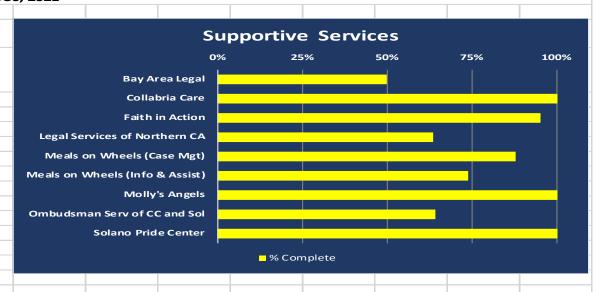

### NAPA SOLANO AREA AGENCY ON AGING (NSAAA) FY20/21 SERVICE UNITS AS OF APRIL 30, 2021

|                                 | Su                 | pportive Servi    | ces        |
|---------------------------------|--------------------|-------------------|------------|
| Contractors                     | Units<br>Completed | Contract<br>Goals | % Complete |
| Bay Area Legal                  | 281                | 564               | 50%        |
| Collabria Care                  | 3,738              | 2,549             | 147%       |
| Faith in Action                 | 1,526              | 1,600             | 95%        |
| Legal Services of Northern CA   | 936                | 1,469             | 64%        |
| Meals on Wheels (Case Mgt)      | 550                | 625               | 88%        |
| Meals on Wheels (Info & Assist) | 1,848              | 2,500             | 74%        |
| Molly's Angels                  | 7,308              | 5,760             | 127%       |
| Ombudsman Serv of CC and Sol    | 676                | 1,050             | 64%        |
| Solano Pride Center             | 1,420              | 620               | 229%       |
| Grand Total                     | 18,282             | 16,737            | 109%       |
|                                 |                    |                   |            |