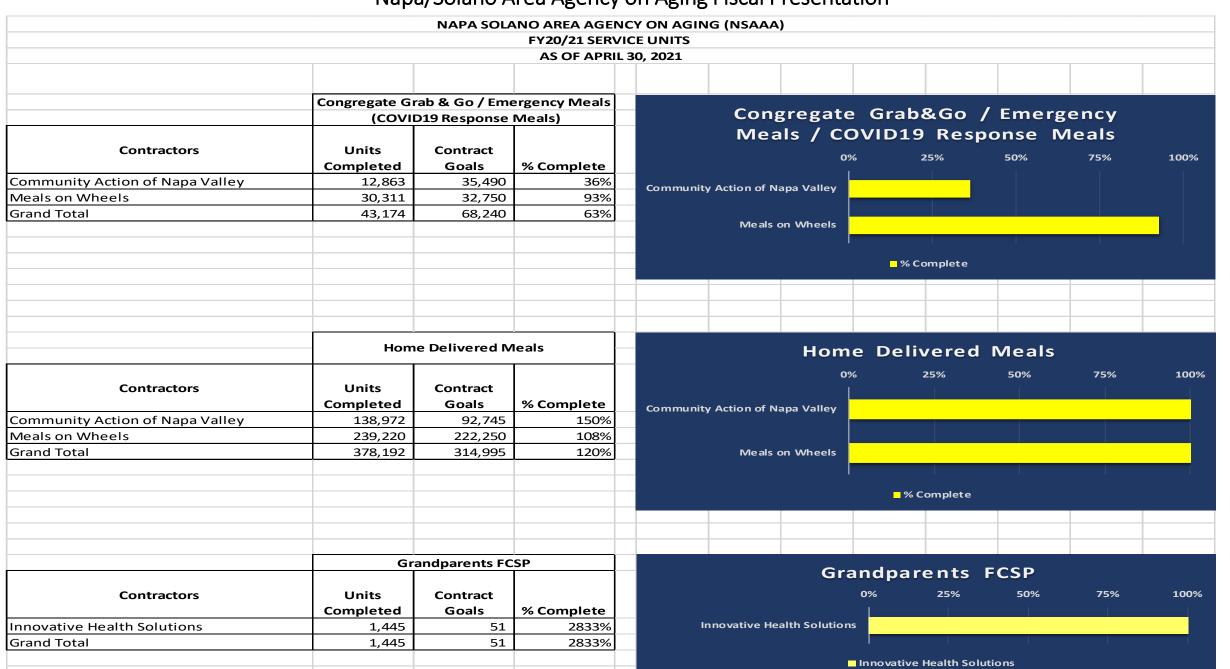

### NAPA SOLANO AREA AGENCY ON AGING (NSAAA) FY20/21 SERVICE UNITS AS OF APRIL 30, 2021

|                                 | Su                 | pportive Servi    | ces        |
|---------------------------------|--------------------|-------------------|------------|
| Contractors                     | Units<br>Completed | Contract<br>Goals | % Complete |
| Bay Area Legal                  | 281                | 564               | 50%        |
| Collabria Care                  | 3,738              | 2,549             | 147%       |
| Faith in Action                 | 1,526              | 1,600             | 95%        |
| Legal Services of Northern CA   | 936                | 1,469             | 64%        |
| Meals on Wheels (Case Mgt)      | 550                | 625               | 88%        |
| Meals on Wheels (Info & Assist) | 1,848              | 2,500             | 74%        |
| Molly's Angels                  | 7,308              | 5,760             | 127%       |
| Ombudsman Serv of CC and Sol    | 676                | 1,050             | 64%        |
| Solano Pride Center             | 1,420              | 620               | 229%       |
| Grand Total                     | 18,282             | 16,737            | 109%       |
|                                 |                    |                   |            |

|                        | Nutrition Ed       | lucation Congre   | egate Meals |
|------------------------|--------------------|-------------------|-------------|
| Contractors            | Units<br>Completed | Contract<br>Goals | % Complete  |
| Community Action of NV | 1,943              | 1,700             | 114%        |
| Meals on Wheels        | 979                | 1,000             | 98%         |
| Stella Wu-Chu          | 82                 | 80                | 103%        |
| Grand Total            | 3,005              | 2,780             | 108%        |
|                        |                    |                   |             |

|                                 | Nutrition Educ     | ation Home De     | livered Meals |
|---------------------------------|--------------------|-------------------|---------------|
| Contractors                     | Units<br>Completed | Contract<br>Goals | % Complete    |
| Community Action of Napa Valley | 1,372              | 1,200             | 114%          |
| Meals on Wheels                 | 4,816              | 3,920             | 123%          |
| Stella Wu-Chu                   | 233                | 220               | 106%          |
| Grand Total                     | 6,420              | 5,340             | 120%          |
|                                 |                    |                   |               |