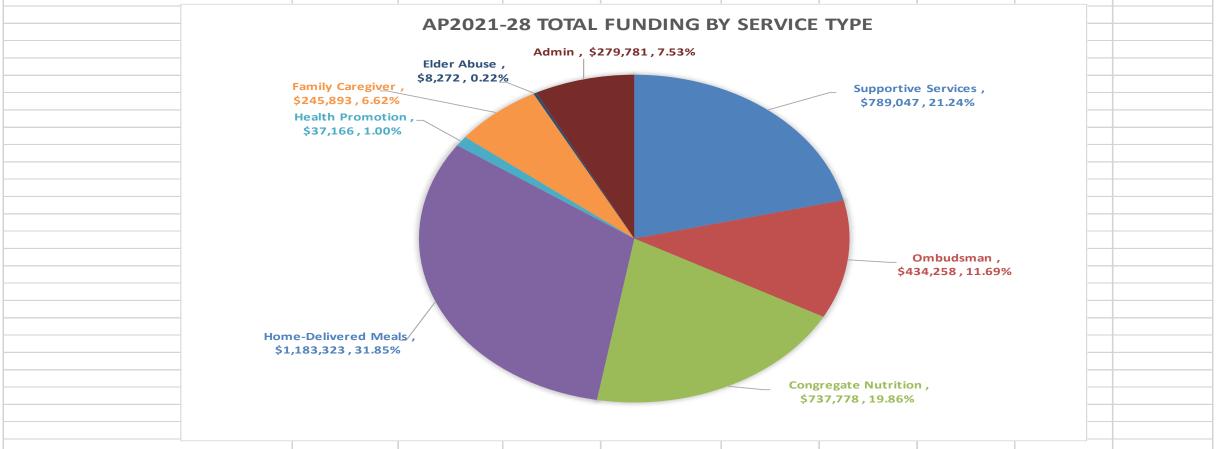

| A. TOTAL FEDERAL & STATE FUNDING (Fu | ındir | g Level and | llA b | ocation Sta | tus) |           |     | As of:       | Аp | ril 30, 2021 | L  |          |      |          |               |                 |
|--------------------------------------|-------|-------------|-------|-------------|------|-----------|-----|--------------|----|--------------|----|----------|------|----------|---------------|-----------------|
|                                      |       |             |       |             |      |           |     |              |    |              |    |          |      |          |               |                 |
|                                      | Sı    | upportive   |       |             | Cc   | ongregate |     | Home-        |    | Health       |    | Family   |      |          |               |                 |
|                                      | 9     | Services    | On    | nbudsman    | N    | lutrition | Del | ivered Meals | Pr | omotion      | С  | aregiver | Eld€ | er Abuse | Admin         | Total           |
| Updated Baseline (Inc. Transfers)    | \$    | 789,047     | \$    | 434,258     | \$   | 737,778   | \$  | 1,183,323    | \$ | 37,166       | \$ | 245,893  | \$   | 8,272    | \$<br>279,781 | \$<br>3,715,518 |
| One Time Only (OTO)                  | \$    | -           | \$    | -           | \$   | -         | \$  | -            | \$ | -            | \$ | -        | \$   | -        | \$<br>-       | \$<br>-         |
| *Total Funding - AP2021-28           | \$    | 789,047     | \$    | 434,258     | \$   | 737,778   | \$  | 1,183,323    | \$ | 37,166       | \$ | 245,893  | \$   | 8,272    | \$<br>279,781 | \$<br>3,715,518 |
| Allocated Funds                      | \$    | 789,047     | \$    | 434,258     | \$   | 737,778   | \$  | 1,183,323    | \$ | 37,166       | \$ | 245,893  | \$   | 8,272    | \$<br>279,781 | \$<br>3,715,518 |
| Unallocated Funds                    | \$    | -           | \$    | -           | \$   | -         | \$  | -            | \$ | -            | \$ | -        | \$   | -        | \$<br>-       | \$<br>-         |
|                                      |       |             |       |             |      | _         |     |              |    |              |    | _        |      |          | _             |                 |

Note: \*Funding amounts include approved FY20/21 CDA AP w/A1 \$3,199,148, HR6201 \$372,620, and Dig@Home \$143,750 Funding Docs =\$3,715,518