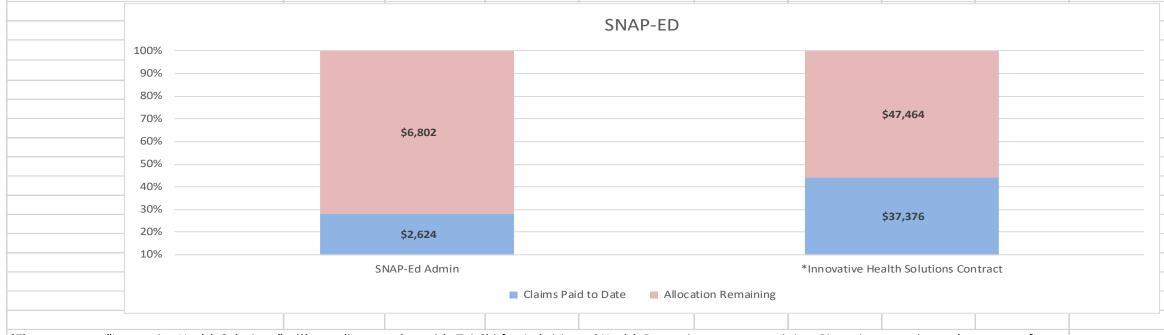

| PART II: FY 20-21 SNAP-Ed (fund       | ding   | thru Sep    | 20   | 021)               |      |                     |     |                   |              |               |          |  |
|---------------------------------------|--------|-------------|------|--------------------|------|---------------------|-----|-------------------|--------------|---------------|----------|--|
| TOTAL FEDERAL & STATE FUNDING (Fund   | ling L | evel, Alloc | atio | n Status an        | d Cl | aims Paid)          |     |                   | As of:       | April 30, 202 | <u> </u> |  |
| CalFresh/SNAP-Ed                      | Tot    | al Funding  |      | Allocated<br>Funds | Ur   | nallocated<br>Funds | Cla | aims Paid to Date | llocation    |               |          |  |
| SNAP-Ed Admin                         | \$     | 9,426       | \$   | 9,426              | \$   | -                   | \$  | 2,624             | \$<br>6,802  |               |          |  |
| *Innovative Health Solutions Contract | \$     | 84,840      | \$   | 84,840             | \$   | -                   | \$  | 37,376            | \$<br>47,464 |               |          |  |
| Total Funding                         | \$     | 94,266      | \$   | 94,266             | \$   | -                   | \$  | 40,000            | \$<br>54,266 |               |          |  |
|                                       |        |             |      |                    |      |                     |     |                   |              |               |          |  |

<sup>\*</sup>The contractor "Innovative Health Solutions" will coordinate and provide Tai Chi for Arthritis and Health Promotion program training, Bingocize excercise and movement for seniors, and senior nutrition instruction to promote healthy food and drink choices, and coordinate with our SNAP-Ed partners to increase access & resources for evidence-based physical, and nutritional activities for seniors.