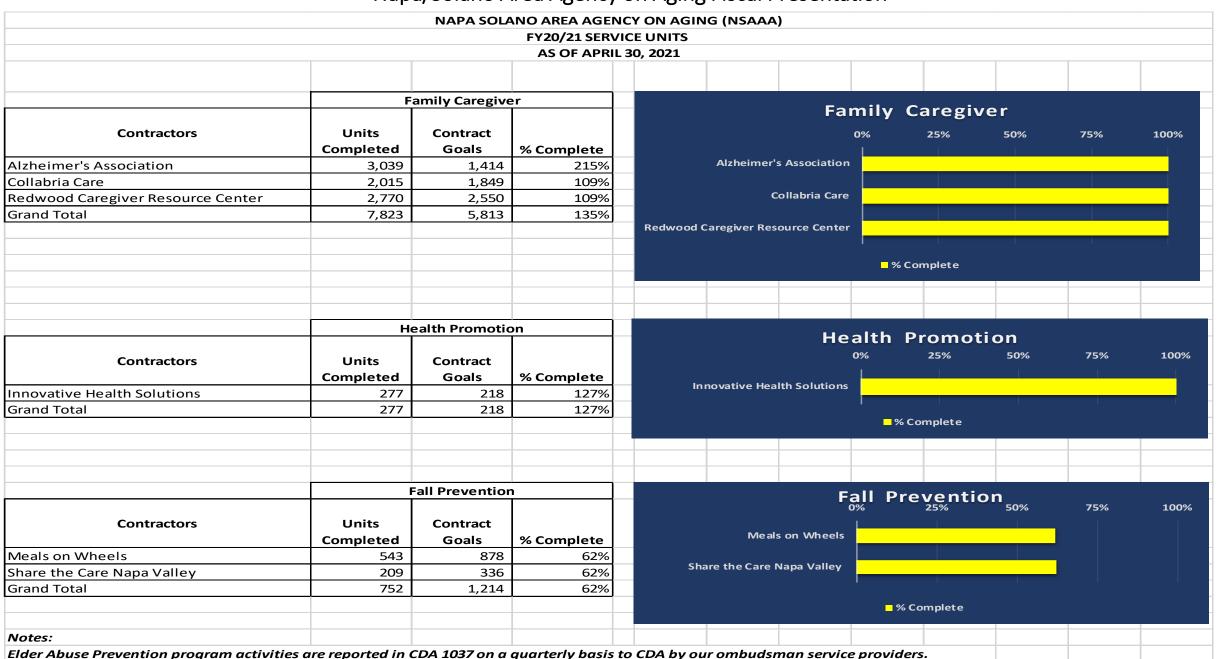

Legal service program activities are reported in CDA 1022 on a quarterly basis to CDA by our legal service providers.

| FY 20/21 CARES Act HR748 Funding Dis      |                 |            |                                         |                                         |              |              |
|-------------------------------------------|-----------------|------------|-----------------------------------------|-----------------------------------------|--------------|--------------|
| HR748 CARES Act Funding Consists of:      |                 |            |                                         | : \$ -<br>-                             | •            | \$ 1,180,975 |
| NSAAA FY2021 HR748 CARES Act \$ Distro    | Direct          | FY2021     | FY2021                                  | FY2021                                  | FY2021       | FY2021       |
| (20/21 CDA Stats Napa-26.17%/Sol-73.83%)  | Services        | Sup Svc    | Ombuds                                  | Hm Del Meal                             |              | Total        |
| Provider (FY20/21)                        | Service Area    | ,          | OM\$+/(-)                               | HM\$+/(-)                               | FC\$+/(-)    | TtI\$+/(-)   |
| Nor CA Nor NV Alzheimer's Assn            | Solano          | \$ -       | \$ -                                    | \$ -                                    | \$ -         | \$ -         |
| Bay Area Legal Aid                        | Napa            | \$ -       | \$ -                                    | <u> </u>                                | \$ -         | \$ -         |
| Collabria Care                            | Napa            | \$ 10,000  | \$ -                                    | \$ -                                    | \$ 34,238    | \$ 44,238    |
| Community Action of Napa Valley           | Napa            | \$ 30,000  | \$ -                                    | \$ 154,979                              | \$ -         | \$ 184,979   |
| Faith in Action-Solano                    | Solano          | \$ -       | \$ -                                    | \$ -                                    | \$ -         | \$ -         |
| Legal Services of Nor California          | Solano          | \$ -       | \$ -                                    | \$ -                                    | \$ -         | \$ -         |
| Meals on Wheels Solano County             | Solano          | \$ -       | \$ -                                    | \$ -                                    | \$ -         | \$ -         |
| Molly's Angels                            | Napa            | \$ 20,577  | \$ -                                    | \$ -                                    | \$ -         | \$ 20,577    |
| Northcoast Oppor - Redwood Care           | Solano          | \$ -       | \$ -                                    | \$ -                                    | \$ 50,000    | \$ 50,000    |
| Ombuds Svcs of CC and Solano              | Solano          | \$ 20,000  | \$ 25,121                               | \$ -                                    | \$ -         | \$ 45,121    |
| Molly's Angels Ombuds Napa                | Napa            | \$ -       | \$ 10,303                               | \$ -                                    | \$ -         | \$ 10,303    |
| Solano Pride Center                       | Solano          | \$ -       | \$ -                                    | \$ -                                    | \$ -         | \$ -         |
| Innovative Health Sol-Napa                | Napa            | \$ -       | \$ -                                    | \$ -                                    | \$ -         | \$ -         |
| Innovative Health Sol-Solano              | Solano          | \$ 163,181 | \$ -                                    | \$ 108,000                              | \$ -         | \$ 271,181   |
| Share the Care Home Mods                  | Napa            | \$ -       | \$ -                                    | \$ -                                    | \$ -         | \$ -         |
| Meals on Wheels Home Mods                 | Solano          | \$ -       | \$ -                                    | \$ -                                    | \$ -         | \$ -         |
| Stella Wu-Chu-Napa                        | Napa            | \$ -       | \$ -                                    | \$ -                                    | \$ -         | \$ -         |
| Stella Wu-Chu-Solano                      | Solano          | \$ -       | \$ -                                    | \$ -                                    | \$ -         | \$ -         |
| FRC - Cash/Material Aid                   | Napa            | \$ 50,000  | \$ -                                    | \$ -                                    | \$ -         | \$ 50,000    |
| FRC - Cash/Material Aid                   | Solano          | \$ 384,576 | \$ -                                    | \$ -                                    | \$ -         | \$ 384,576   |
| SC Direct Services - Napa                 | Napa            | \$ -       | \$ -                                    | \$ -                                    | \$ -         | \$ -         |
| SC Direct Services - Solano               | Solano          | \$ 120,000 | \$ -                                    | \$ -                                    | \$ -         | \$ 120,000   |
| Undistributed - Napa                      | Napa            | \$ -       | \$ -                                    | \$ -                                    | \$ -         | \$ -         |
| Undistributed - Solano                    | Solano          | \$ -       | \$ -                                    | \$ -                                    | \$ -         | \$ -         |
| Total Direct Service Funding              | Napa/Solano     |            | \$ 35,424                               | \$ 262,979                              | \$ 84,238    | \$1,180,975  |
| rotal Bricer service randing              | i dapay sola no | 7 730,334  | , , ,,,,,,,,,,,,,,,,,,,,,,,,,,,,,,,,,,, | 7 202,373                               | 1 7 0-7,230  | 7 1,100,575  |
| NSAAA FY2021 Dir Svc CARES Funding Distro | Direct          | FY2021     | FY2021                                  | FY2021                                  | FY2021       | FY2021       |
| (2021 CDA Stats Napa-26.17% / Solano-73.8 | Services        | Sup Svc    | Ombuds                                  | Hm Del Meal                             | Fam Care     | Total        |
| Total Funding (\$)                        | Service Area    | SS\$+/(-)  | OM\$+/(-)                               | HM\$+/(-)                               | FC\$+/(-)    | Ttl\$+/(-)   |
| Total \$ Napa                             | Nара \$         | \$ 110,577 | \$ 10,303                               |                                         |              | \$ 310,097   |
| Total \$ Solano                           | Solano \$       | \$ 687,757 | \$ 25,121                               |                                         |              | \$ 870,878   |
| Total Funding                             | Napa/Solano     |            | \$ 35,424                               |                                         |              | \$1,180,975  |
| Total Funding Check                       |                 | \$ -       | \$ -                                    | \$ -                                    | \$ -         | \$ -         |
|                                           |                 |            |                                         |                                         |              |              |
| NSAAA FY2021 Dir Svc CARES Funding Distro | Direct          | FY2021     | FY2021                                  | FY2021                                  | FY2021       | FY2021       |
| (2021 CDA Stats Napa-26.17% / Solano-73.8 | Services        | Sup Svc    | Ombuds                                  | Hm Del Meal                             | Fam Care     | Total        |
| Total Funding (%)                         | Service Area    | SS\$+/(-)  | OM\$+/(-)                               | HM\$+/(-)                               | FC\$+/(-)    | Ttl\$+/(-)   |
| Total % Napa                              | Nара %          | 13.85%     | 29.08%                                  | ~~~~~~~~~~~~~~~~~~~~~~~~~~~~~~~~~~~~~~~ | 40.64%       |              |
| Total % Solano                            | Solano %        | 86.15%     | <del>,</del>                            |                                         | <del> </del> | <i></i>      |
| Total % Check                             | Napa/Solano     |            |                                         | 1                                       | š            | 100.00%      |