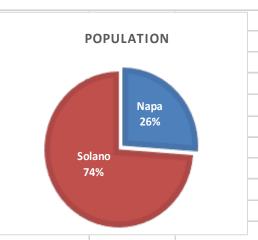

<sup>\*\*</sup>Percentage of allocations based on prorated share of population served in each County as Provided by California Department of Aging (2020 Data)

|                                                 | County | Population | %       |
|-------------------------------------------------|--------|------------|---------|
|                                                 | Napa   | 38,005     | 26.17%  |
|                                                 | Solano | 107,199    | 73.83%  |
|                                                 | Total  | 145,204    | 100.00% |
|                                                 |        |            |         |
|                                                 |        |            |         |
|                                                 |        |            |         |
|                                                 |        |            |         |
| Note: *Funding amounts include approved FY20/21 |        |            |         |
| CDA AP w/A1 \$3,199,148, HR6201 \$372,620, and  |        |            |         |
| Dig@Home \$143,750 Funding Docs =\$3,715,518    |        |            |         |