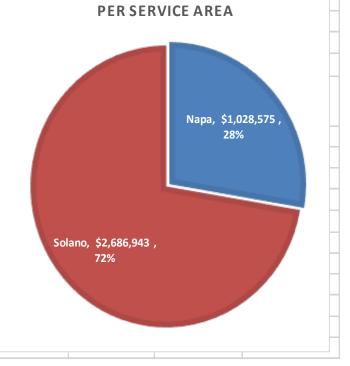

#### None/Colone Area Agency on Aging Figure Dresentation

| R CONTRACT FUNDING ALL  | OCATIONS BY SERVICE AREA |            |                         | As of:                   | April 30, 202       | 1                   |             |                  |              |            |  |
|-------------------------|--------------------------|------------|-------------------------|--------------------------|---------------------|---------------------|-------------|------------------|--------------|------------|--|
| D. CONTRACT FORDING ALL | OCATIONS DI SERVICE AREA |            |                         | A3 01.                   | April 30, 202       | _                   |             |                  |              |            |  |
| Service Area            | Supportive<br>Services   | Ombudsman  | Congregate<br>Nutrition | Home-<br>Delivered Meals | Health<br>Promotion | Family<br>Caregiver | Elder Abuse | Admin            | Total        | % to Total |  |
| Napa                    | \$ 213,704               | \$ 177,170 |                         |                          |                     | \$ 64,350           |             | -                | \$ 951,185   | 25.60%     |  |
| Solano                  | 531,042                  | 257,088    | 538,905                 |                          | <u> </u>            | 181,543             | -           | -                | \$ 2,373,085 | 63.87%     |  |
| Both                    | 44,301                   |            | 7,851                   | 22,149                   | 37,166              | -                   | -           | 279,781          | \$ 391,248   | 10.53%     |  |
| Total                   | \$ 789,047               | \$ 434,258 | \$ 737,778              | \$ 1,183,323             | \$ 37,166           | \$ 245,893          | \$ 8,272    | \$ 279,781       | \$ 3,715,518 | 100.00%    |  |
|                         |                          | s Serving  |                         | acts Serving             |                     |                     |             |                  |              |            |  |
|                         | Napa o                   | Solano     | Both C                  | Counties **              |                     |                     |             |                  |              | _          |  |
| Service Area            | Amount                   | %          | Amount                  | %                        | Total               | %                   |             | CONTRACT FUNDING |              |            |  |
| Nana                    | \$ 951 185               | 28 61%     | \$ 77 390               | 10 78%                   | \$ 1.028.575        | 27 68%              |             | CONTINA          | CITONDING    |            |  |

|              | Napa or      | Solano  | Both C     | ounties ** |              |         |
|--------------|--------------|---------|------------|------------|--------------|---------|
| Service Area | Amount       | %       | Amount     | %          | Total        | %       |
| Napa         | \$ 951,185   | 28.61%  | \$ 77,390  | 19.78%     | \$ 1,028,575 | 27.68%  |
| Solano       | 2,373,085    | 71.39%  | 313,858    | 80.22%     | \$ 2,686,943 | 72.32%  |
| Total        | \$ 3,324,270 | 100.00% | \$ 391,248 | 100.00%    | \$ 3,715,518 | 100.00% |
|              |              |         |            |            |              |         |