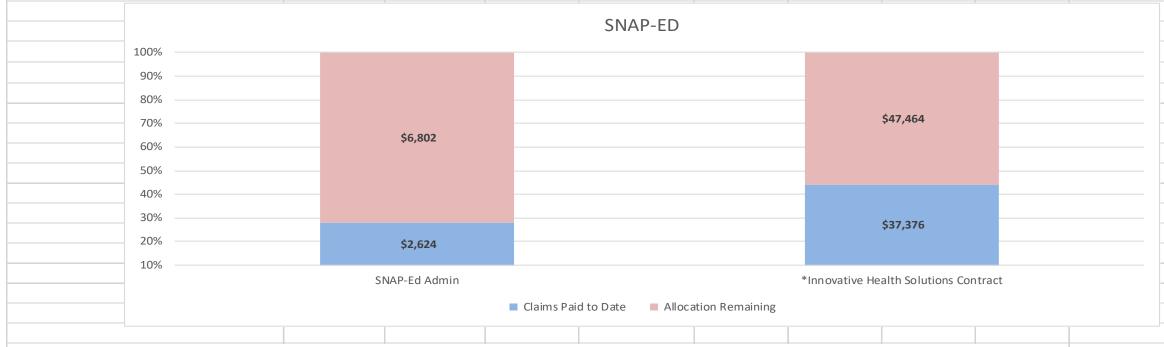

| TOTAL FEDERAL & STATE FUNDING (Fund   | ims Paid) |            |    | As of:             | May 31, 2021 |                    |     |                      |                       |  |  |  |
|---------------------------------------|-----------|------------|----|--------------------|--------------|--------------------|-----|----------------------|-----------------------|--|--|--|
|                                       |           |            |    |                    |              |                    |     |                      |                       |  |  |  |
| CalFresh/SNAP-Ed                      | Tota      | al Funding | ,  | Allocated<br>Funds |              | allocated<br>Funds | Cla | aims Paid to<br>Date | llocation<br>emaining |  |  |  |
| SNAP-Ed Admin                         | \$        | 9,426      | \$ | 9,426              | \$           | -                  | \$  | 2,624                | \$<br>6,802           |  |  |  |
| *Innovative Health Solutions Contract | \$        | 84,840     | \$ | 84,840             | \$           | -                  | \$  | 37,376               | \$<br>47,464          |  |  |  |
| Total Funding                         | \$        | 94,266     | \$ | 94,266             | \$           | -                  | \$  | 40,000               | \$<br>54,266          |  |  |  |
|                                       |           |            |    | _                  |              | _                  |     |                      |                       |  |  |  |

<sup>\*</sup>The contractor "Innovative Health Solutions" will coordinate and provide Tai Chi for Arthritis and Health Promotion program training, Bingocize excercise and movement for seniors, and senior nutrition instruction to promote healthy food and drink choices, and coordinate with our SNAP-Ed partners to increase access & resources for evidence-based physical, and nutritional activities for seniors.