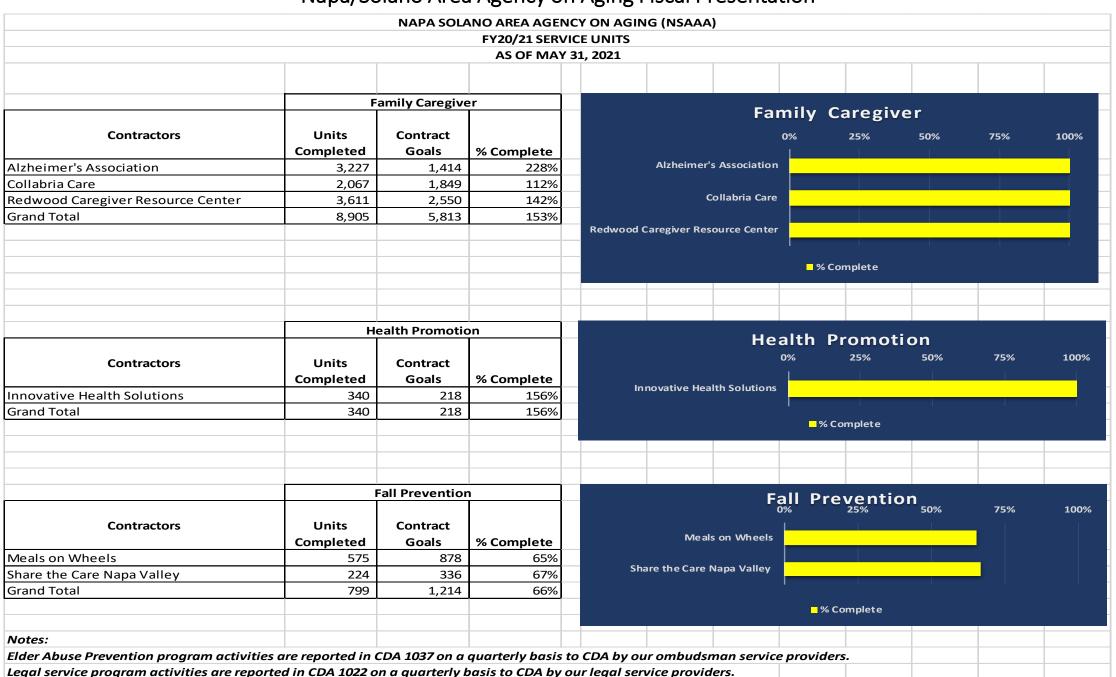

| Contracts Detail                         |                                 |                              |                  | Home-        |             |            |             |                |         |              |              |               |                                                                             |
|------------------------------------------|---------------------------------|------------------------------|------------------|--------------|-------------|------------|-------------|----------------|---------|--------------|--------------|---------------|-----------------------------------------------------------------------------|
|                                          |                                 | Supportive                   | Congregate [     | Delivered    | Disease     | Family     |             |                |         |              |              |               |                                                                             |
| Provider                                 | Service Area   Contract Status  | s Services Ombudsman         | Nutrition        | Meals        | Prevention  | Caregiver  | Elder Abuse | Administration | n *Tota | al Budget    | Claims Paid  | Bal Remaining | Details of Services                                                         |
| Northern CA & Northern NV Alzheimer's    |                                 |                              |                  | _            |             | _          |             |                |         |              |              |               |                                                                             |
| Association                              | Solano Executed                 | \$ - \$ -                    | \$ - \$          | -            | \$ -        | \$ 30,000  | \$ -        | \$ -           | \$      | 30,000 \$    | \$ 30,000    | \$ -          | Family Caregiver                                                            |
| Bay Area Legal Aid                       | Napa Executed                   | \$ 21,963 \$ -               | \$ - \$          | -            | \$ -        | \$ -       | \$ -        | \$ -           | \$      | 21,963 \$    | \$ 20,148    | \$ 1,815      | Supportive Services: Legal Services                                         |
| Collabria Care IIIB                      | Napa Executed                   | \$ 58,568 \$ -               | \$ - \$          | -            | \$ -        | \$ -       | \$ -        | \$ -           | \$      | 58,568 \$    | \$ 38,756    | \$ 19,812     | Supportive Services: Info and Assist, Outreach, Registry, Case Mgmt         |
| Community Action of Napa Valley IIIC     | Napa Executed                   | \$ - \$ -                    | \$ 191,022 \$    | 296,667      | \$ -        | \$ -       | \$ -        | \$ -           | \$      | 487,689 \$   | \$ 327,358   | \$ 160,331    | Congregate Meals, Home Delivered Meals and Nutrition Education              |
| Faith in Action                          | Solano Executed                 | \$ 70,000                    |                  |              |             |            |             |                | \$      | 70,000 \$    | \$ 57,218    | \$ 12,782     | Transportation                                                              |
| Legal Services of Northern California    | Solano Executed                 | \$ 70,000 \$ -               | \$ - \$          | -            | \$ -        | \$ -       | \$ -        | \$ -           | \$      | 70,000 \$    | \$ 41,776    | \$ 28,224     | Supportive Services: Legal Services                                         |
| Meals on Wheels Solano County IIIC       | Solano Executed                 | \$ - \$ -                    | \$ 538,905 \$    | 864,507      | \$ -        | \$ -       | \$ -        | \$ -           | \$ :    | 1,403,412 \$ | \$ 1,258,491 | \$ 144,921    | Congregate Meals, Home Delivered Meals, and Nutrition Education             |
| Molly's Angels IIIB                      | Napa Executed                   | \$ 99,316 \$ -               | \$ - \$          | -            | \$ -        | \$ -       | \$ -        | \$ -           | \$      | 99,316 \$    | \$ 83,285    | \$ 16,031     | Supportive Services: Transportation and Telephone Reassurance               |
| Northcoast Opportunities - DBA Redwood   |                                 |                              |                  |              |             |            |             |                |         |              |              |               |                                                                             |
| Care Givers                              | Solano Executed                 | \$ - \$ -                    | \$ - \$          | -            | \$ -        | \$ 126,543 | \$ -        | \$ -           | \$      | 126,543 \$   | \$ 107,012   | \$ 19,531     | Family Caregiver                                                            |
| Ombuds Services of Contra Costa and      |                                 |                              |                  |              |             |            |             |                |         |              |              |               |                                                                             |
| Solano                                   | Solano Executed                 | \$ - \$ 257,088              | \$ - \$          | -            | \$ -        | \$ -       | \$ -        | \$ -           | \$      | 257,088 \$   | \$ 201,737   | \$ 55,351     | Ombudsman Services and Elderly Abuse Prevention                             |
| Molly's Angels Ombudsman Napa            | Napa Executed                   | \$ - \$ 177,170              | \$ - \$          | -            | \$ -        | \$ -       | \$ 8,272    | \$ -           | \$      | 185,442 \$   | \$ 122,205   | \$ 63,237     | Ombudsman Services and Elder Abuse Prevention                               |
| Solano Pride Center IIIB                 | Solano Executed                 | \$ 68,479 \$ -               | \$ - \$          | -            | \$ -        | \$ -       | \$ -        | \$ -           | \$      | 68,479 \$    | \$ 48,402    | \$ 20,077     | Peer Counseling, Case Management, Telephone Reassurance                     |
| Innovative Health Solutions IIID         | Both Executed                   | \$ - \$ -                    | \$ - \$          | -            | \$ 37,166   | \$ -       | \$ -        | \$ -           | \$      | 37,166 \$    | \$ 16,141    | \$ 21,025     | Health Promotion: Fall Prevention                                           |
| Share the Care Home Mods GFIIIB          | Napa Executed                   | \$ 33,857 \$ -               | \$ - \$          | -            | \$ -        | \$ -       | \$ -        | \$ -           | \$      | 33,857 \$    | \$ 32,130    | \$ 1,727      | Supportive Services: Home Mods-Fall Prevention                              |
| Meals on Wheels Home Mods GFIIIB         | Solano Executed                 | \$ 95,518 \$ -               | \$ - \$          | -            | \$ -        | \$ -       | \$ -        | \$ -           | \$      | 95,518 \$    | \$ 75,933    | \$ 19,585     | Supportive Services: Home Mods-Fall Prevention                              |
| Ombuds Services of Contra Costa and      |                                 |                              |                  |              |             |            |             |                |         |              |              |               |                                                                             |
| Solano IIIB                              | Solano Executed                 | \$ 75,000 \$ -               | \$ - \$          | -            | \$ -        | \$ -       | \$ -        | \$ -           | \$      | 75,000 \$    | \$ 56,059    | \$ 18,941     | Supportive Services: Info and Assist, Outreach, Tel Reassure                |
| Meals on Wheels IIIB                     | Solano Executed                 | \$ 85,000 \$ -               | \$ - \$          | -            | \$ -        | \$ -       | \$ -        | \$ -           | \$      | 85,000 \$    | \$ 76,052    | \$ 8,948      | Supportive Services: Info and Assist, Outreach, Tel Reassure, Case Mgmt     |
| Stella Wu-Chu IIIC                       | Both Executed                   | \$ - \$ -                    | \$ 7,851 \$      | 22,149       | \$ -        | \$ -       | \$ -        | \$ -           | \$      | 30,000 \$    | \$ 28,750    | \$ 1,250      | Senior Nutrition Program Guidance, Inspection and Education                 |
| Collabria Care IIIE                      | Napa Executed                   | \$ - \$ -                    | \$ - \$          | -            | \$ -        | \$ 64,350  | \$ -        | \$ -           | \$      | 64,350 \$    | \$ 15,936    | \$ 48,414     | Caregiver: Info Services, Access Assistance, Support Services, Respite Care |
| Innovative Health Solutions IIIE         | Solano Executed                 | \$ - \$ -                    | \$ - \$          | -            | \$ -        | \$ 25,000  | \$ -        | \$ -           | \$      | 25,000 \$    | \$ 17,081    | \$ 7,919      | Family Caregiver                                                            |
| Family Readiness Ctr IIIB                | Both Executed                   | \$ 36,801 \$ -               | \$ - \$          | -            | \$ -        | \$ -       | \$ -        | \$ -           | \$      | 36,801 \$    | \$ -         | \$ 36,801     | Supportive Services: Cash Aid/Material Assistance                           |
| D Kaljian PDC IIIB                       | Both Executed                   | \$ 7,500 \$ -                | \$ - \$          | -            | \$ -        | \$ -       | \$ -        | \$ -           | \$      | 7,500 \$     | \$ 6,250     | \$ 1,250      | Supportive Services: Public Information & PDC                               |
| Food Bank IIIB                           | Solano Executed                 | \$ 67,045 \$ -               | \$ - \$          | -            | \$ -        | \$ -       | \$ -        | \$ -           | \$      | 67,045 \$    | \$ 22,510    | \$ 44,535     | Supportive Services: Cash Aid/Material Assistance                           |
| Napa / Solano Area Agency on Aging       | Both Executed                   | \$ - \$ -                    | \$ - \$          | · -          | \$ -        | \$         | \$ -        | \$ 279,781     | . \$    | 279,781 \$   | \$ 276,215   | \$ 3,566      | Administration, Program Development & Coordination (PDC)                    |
| Total                                    |                                 | \$ 789,047 \$ 434,258        | \$ 737,778 \$    | 5 1,183,323  | \$ 37,166   | \$ 245,893 | \$ 8,272    | \$ 279,781     | . \$ :  | 3,715,518 \$ | \$ 2,959,445 | \$ 756,073    |                                                                             |
|                                          |                                 |                              |                  |              |             |            |             |                |         |              |              |               |                                                                             |
| Pending Status:                          |                                 |                              |                  |              |             |            |             |                |         |              |              |               |                                                                             |
| (1) Awaiting contractor's signature      |                                 |                              |                  |              |             |            |             |                |         |              |              |               |                                                                             |
| (2) Awaiting scope of work and budget do | cuments                         |                              |                  |              |             |            |             |                |         |              |              |               |                                                                             |
| (3) Request for Proposal (RFP)           |                                 |                              |                  |              |             |            |             |                |         |              |              |               |                                                                             |
| Note: *Funding amounts include approved  | d FY20/21 CDA AP \$3,045,474, H | 1R6201 \$372,620, and Dig@Hc | me \$143,750 Fun | nding Docs = | \$3,561,844 |            |             |                |         |              |              |               |                                                                             |
|                                          |                                 | -                            |                  |              |             |            |             |                |         |              |              |               |                                                                             |