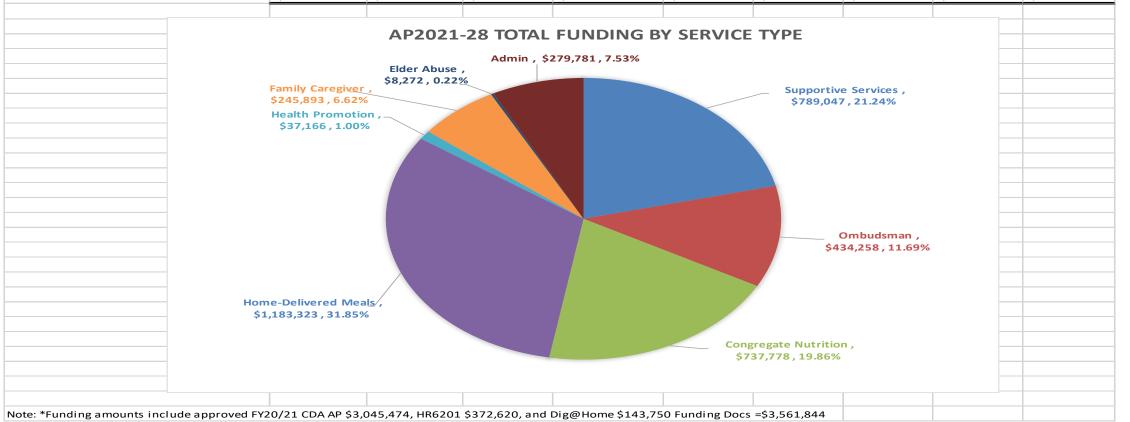

#### PART I: FY20/21 AP, HR6201 Families First Coronovirus Response Act & CDA Dignity at Home Funding Disribution - PSA 28

| A. TOTAL FEDERAL & STATE FUNDING (Fu | A. TOTAL FEDERAL & STATE FUNDING (Funding Level and Allocation Status) |           |    |          |    |           |     | As of:       | Ma | ay 31, 2021 |    |          |      |          |               |                 |
|--------------------------------------|------------------------------------------------------------------------|-----------|----|----------|----|-----------|-----|--------------|----|-------------|----|----------|------|----------|---------------|-----------------|
|                                      | Su                                                                     | ıpportive |    |          | Cc | ongregate |     | Home-        |    | Health      |    | Family   |      |          |               |                 |
|                                      | S                                                                      | Services  | On | nbudsman | N  | lutrition | Del | ivered Meals | Pr | omotion     | С  | aregiver | Eld€ | er Abuse | Admin         | Total           |
| Updated Baseline (Inc. Transfers)    | \$                                                                     | 789,047   | \$ | 434,258  | \$ | 737,778   | \$  | 1,183,323    | \$ | 37,166      | \$ | 245,893  | \$   | 8,272    | \$<br>279,781 | \$<br>3,715,518 |
| One Time Only (OTO)                  | \$                                                                     | -         | \$ | -        | \$ | -         | \$  | -            | \$ | -           | \$ | -        | \$   | -        | \$<br>-       | \$<br>-         |
| *Total Funding - AP2021-28           | \$                                                                     | 789,047   | \$ | 434,258  | \$ | 737,778   | \$  | 1,183,323    | \$ | 37,166      | \$ | 245,893  | \$   | 8,272    | \$<br>279,781 | \$<br>3,715,518 |
| Allocated Funds                      | \$                                                                     | 789,047   | \$ | 434,258  | \$ | 737,778   | \$  | 1,183,323    | \$ | 37,166      | \$ | 245,893  | \$   | 8,272    | \$<br>279,781 | \$<br>3,715,518 |
| Unallocated Funds                    | \$                                                                     | -         | \$ | -        | \$ | -         | \$  | -            | \$ | -           | \$ | -        | \$   | -        | \$<br>-       | \$<br>-         |
|                                      |                                                                        |           |    |          |    |           |     |              |    |             |    |          |      |          |               |                 |